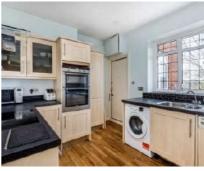

# Hendon Way, NW2 £549,950

Set on the first floor within a well-maintained purpose built block is this spacious apartment with a balcony. Comprising of two good size double bedroom, a west facing reception room, a separate kitchen, bathroom and separate WC.