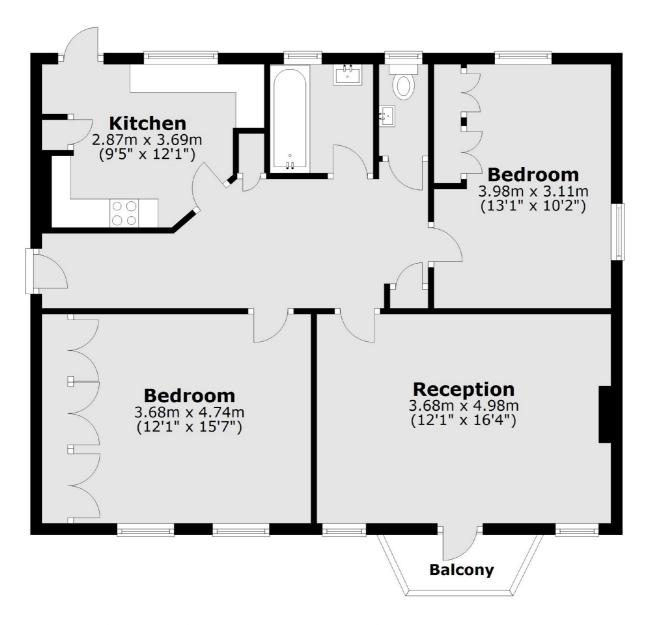

#### **First Floor**

Main area: Approx. 80.6 sq. metres (867.8 sq. feet)
Plus balconies, approx. 2.5 sq. metres (26.4 sq. feet)

West Hampstead Sales

349 West End Lane

London

Sales

NW6 1LT

020 7644 9300