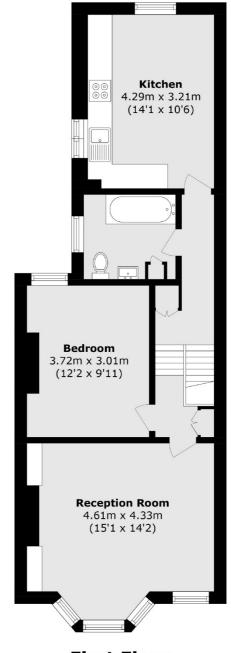

## Sumatra Road, London, NW6

**Ground Floor** 

Total area (approx.): 58.5 sq. m (629.6 sq. ft)

Energy Rating: C. We aim to make our particulars both accurate and reliable. However they are not guaranteed; nor do they form part of an offer or contract. If you require clarification on any points then please contact us, especially if you're traveling some distance to view. Please note that appliances and heating systems have not been tested and therefore no warranties can be given as to their good working order.