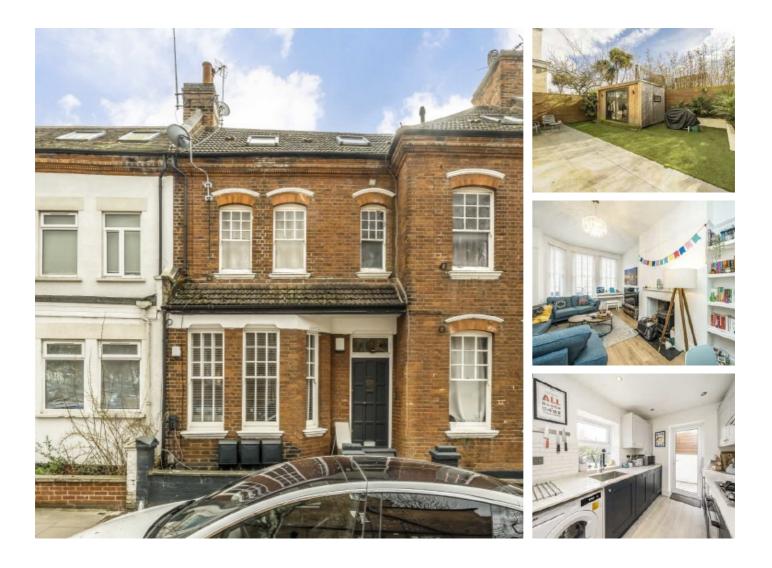

## Sumatra Road, NW6 £800,000

A stunning two bedroom, two bathroom garden flat located in a pretty Victorian converted building. The property has been recently refurbished by the current owners and has the added benefits of an outbuilding which is ideal for an office.

Sumatra Road is conveniently located off of vibrant West End Lane which offers easy access to the variety of shops, bars and restaurants including all the versatile transport links (Thameslink, London Overground and West Hampstead tube station - Jubilee Line).

#### Features

Two Bedrooms Two Bathrooms Private Garden Recently Refurbished Out building Share Of Freehold