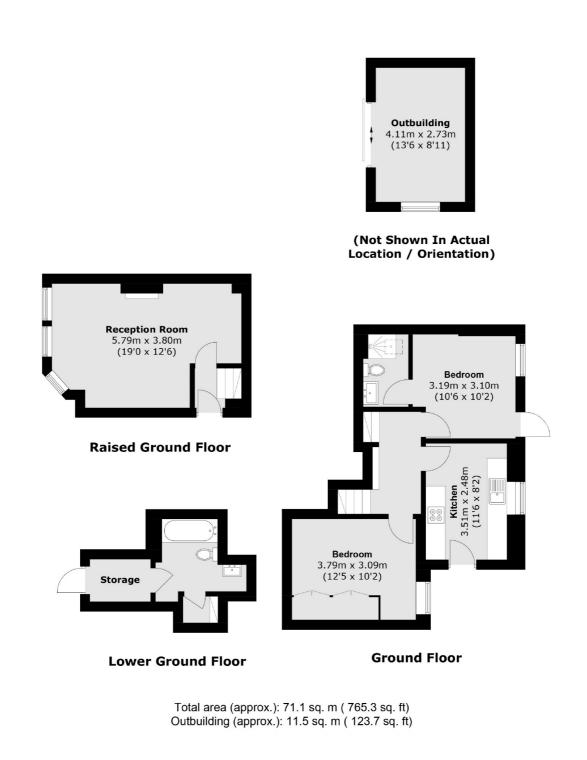

## Sumatra Road, NW6 £800,000

A stunning two bedroom, two bathroom garden flat located in a pretty Victorian converted building. The property has been recently refurbished by the current owners and has the added benefits of an outbuilding which is ideal for an office.

#### Features

Two Bedrooms Two Bathrooms Private Garden Recently Refurbished Out building Share Of Freehold