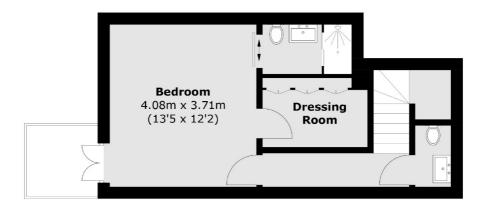

rriff Road, NW6 £799,950





# Sherriff Road, NW6

This stunning, modern two bedroom split level flat, complete with both a private garden and terrace, is a rare find in West Hampstead. Offered with a share of the freehold and available chain-free, this property is ready for you to move in.

Sherriff Road is ideally located just a short walk away from the variety of shops, restaurants and transport links that West End Lane has to offer. Transport links include West Hampstead Underground (0.2 miles), Overground (0.3 miles) and Thameslink (0.3 miles).

#### **Features**

Private Garden and Terrace Two Bedrooms Two Bathrooms plus W/C Walk-in Wardrobe/Study Excellent Transport Links Share Of Freehold













## Sherriff Road, London, NW6



#### **First Floor**



#### **Ground Floor**



### **Lower Ground Floor**

Total area (approx.): 84.7 sq. m (911.6 sq. ft) Terrace (approx.): 13.3 sq. m (143.2 sq. ft)







West Hampstead Sales