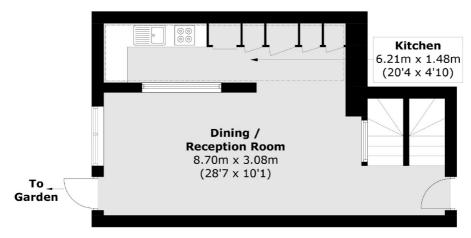

Sherriff Road, NW6 £799,950





# Sherriff Road, NW6

This stunning, modern two bedroom split level flat, complete with both a private garden and terrace, is a rare find in West Hampstead. Offered with a share of the freehold and available chain-free, this property is ready for you to move in.

Sherriff Road is ideally located just a short walk away from the variety of shops, restaurants and transport links that West End Lane has to offer. Transport links include West Hampstead Underground (0.2 miles), Overground (0.3 miles) and Thameslink (0.3 miles).

#### **Features**

Private Garden and Terrace Two Bedrooms Two Bathrooms plus W/C Walk-in Wardrobe/Study Excellent Transport Links Share Of Freehold













## Sherriff Road, London, NW6



#### **First Floor**



#### **Ground Floor**



### **Lower Ground Floor**

Total area (approx.): 84.7 sq. m (911.6 sq. ft) Terrace (approx.): 13.3 sq. m (143.2 sq. ft)







West Hampstead Sales