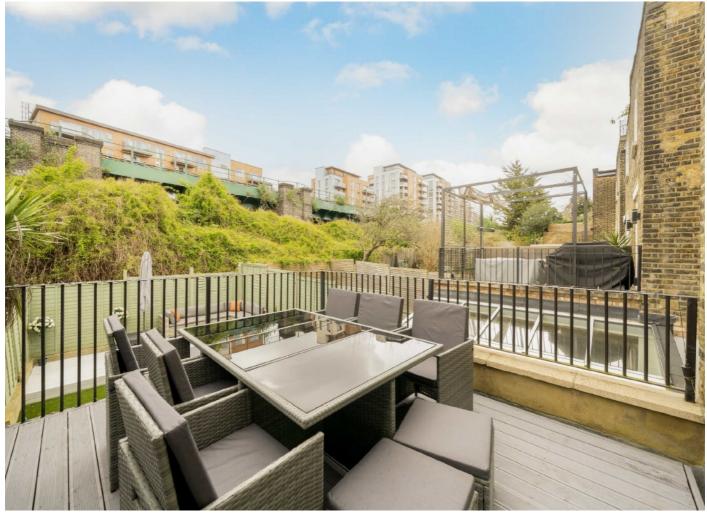

# Sherriff Road, NW6

This stunning, modern two bedroom split level flat, complete with both a private garden and terrace, is a rare find in West Hampstead. Offered with a share of the freehold and available chain-free, this property is ready for you to move in.

#### **Features**

Private Garden and Terrace Two Bedrooms Two Bathrooms plus W/C Walk-in Wardrobe/Study Excellent Transport Links Share Of Freehold

### **Lower Ground Floor**

Total area (approx.): 84.7 sq. m (911.6 sq. ft) Terrace (approx.): 13.3 sq. m (143.2 sq. ft)

West Hampstead Sales