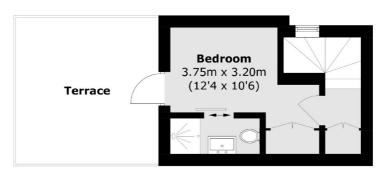

### **Lower Ground Floor**

Total area (approx.): 84.7 sq. m (911.6 sq. ft) Terrace (approx.): 13.3 sq. m (143.2 sq. ft)

West Hampstead Sales