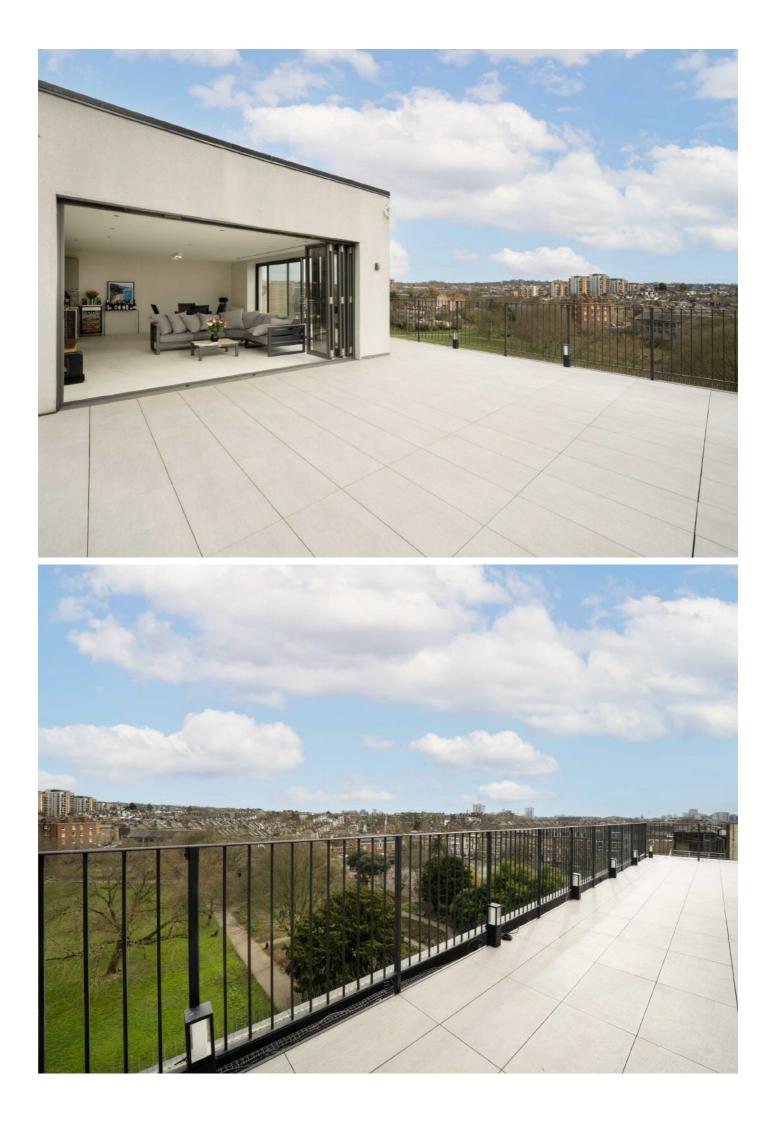

The property boasts a generous 600 sq ft southeast-facing terrace, showcasing breathtaking panoramic views of lush parks, charming suburbs, and iconic London landmarks, creating the perfect spot for relaxation or entertaining.

Situated near Kilburn High Road, this location offers excellent access to Jubilee Line and Overground stations, along with a great selection of shops and dining options. The building also backs onto Grange Park and its tennis courts, providing a lovely green space to enjoy.

## Features

Penthouse apartment Three bedrooms Two bathrooms Built-in air conditioning South-east facing roof terrace Stunning panoramic views