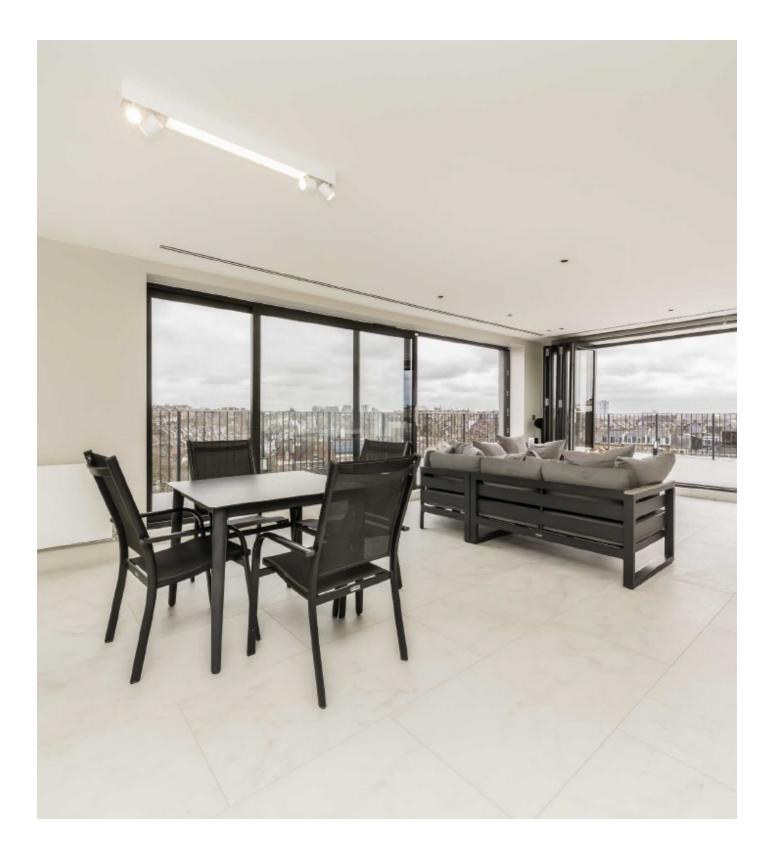

## Kilburn High Road, NW6

This stylish fifth floor penthouse offers over 1,300 sq ft of beautifully designed living space, featuring three spacious bedrooms and two elegant bathrooms.

The home is equipped with built in air conditioning throughout, including all rooms and the living room, ensuring comfort year round. Extra benefits include a dedicated server managing all smart home automation's and an advanced double water filtration system for lime free and high quality drinking water

The property boasts a generous 600 sq ft southeast-facing terrace, showcasing breathtaking panoramic views of lush parks, charming suburbs, and iconic London landmarks, creating the perfect spot for relaxation or entertaining.

## Features

Penthouse apartment Three bedrooms Two bathrooms Built-in air conditioning South-east facing roof terrace Stunning panoramic views