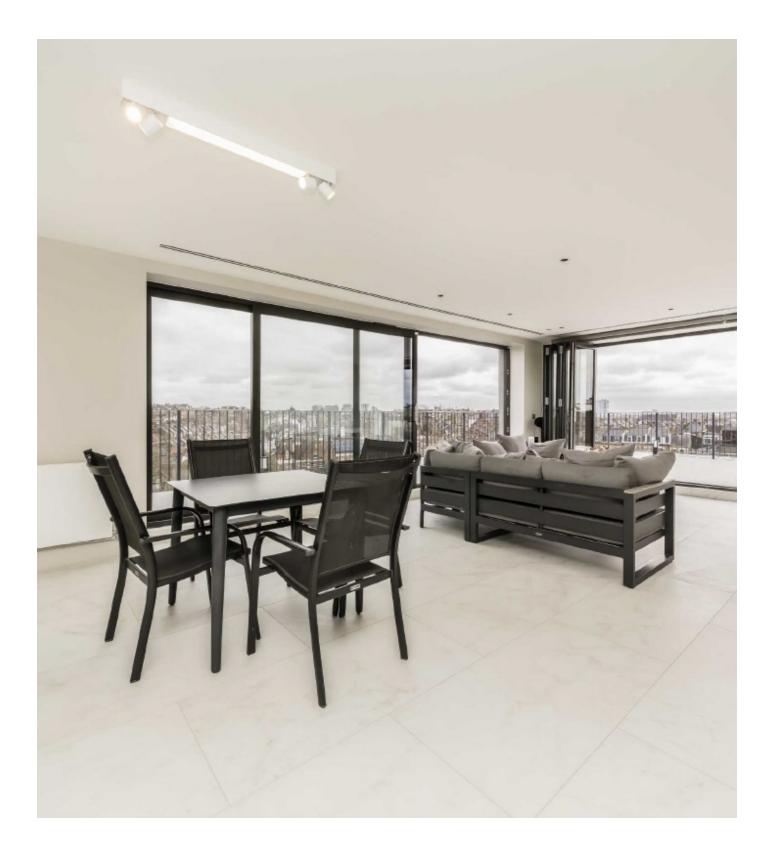

## Kilburn High Road, NW6

This stylish fifth floor penthouse offers over 1,300 sq ft of beautifully designed living space, featuring three spacious bedrooms and two elegant bathrooms.

The home is equipped with built in air conditioning throughout, including all rooms and the living room, ensuring comfort year round. Extra benefits include a dedicated server managing all smart home automation's and an advanced double water filtration system for lime free and high quality drinking water

## Features

Penthouse apartment Three bedrooms Two bathrooms Built-in air conditioning South-east facing roof terrace Stunning panoramic views