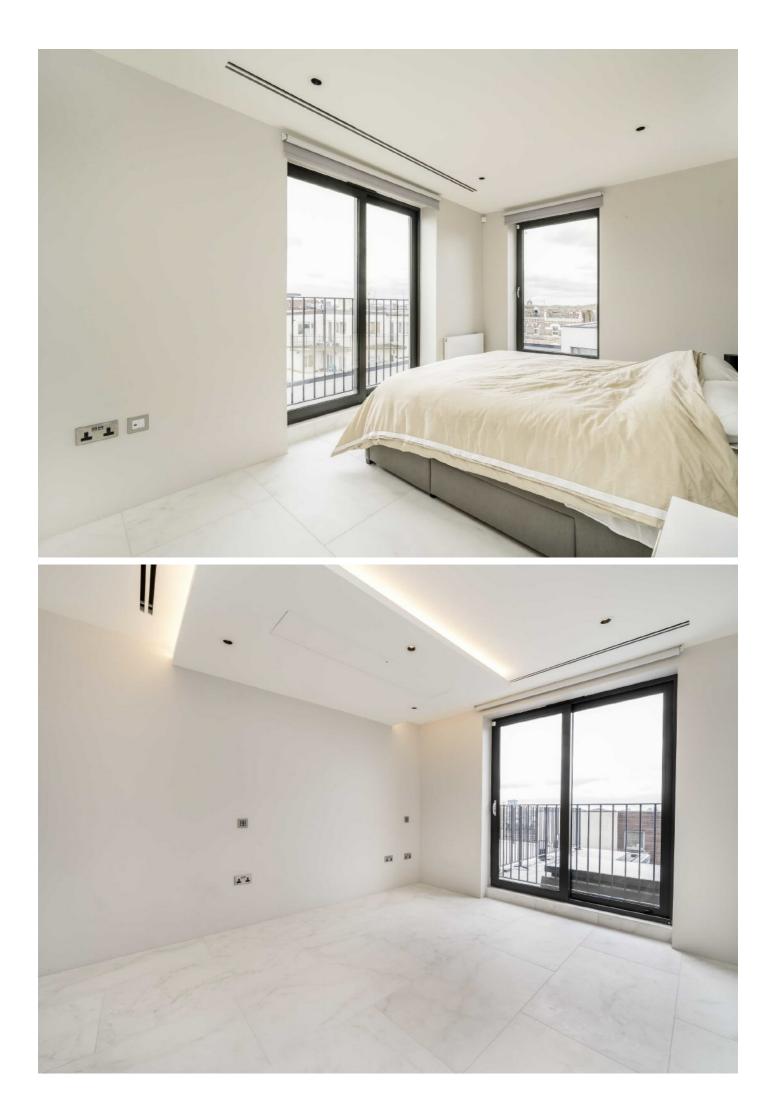

## Kilburn High Road, NW6

This stylish fifth floor penthouse offers over 1,300 sq ft of beautifully designed living space, featuring three spacious bedrooms and two elegant bathrooms.

The home is equipped with built in air conditioning throughout, including all rooms and the living room, ensuring comfort year round. Extra benefits include a dedicated server managing all smart home automation's and an advanced double water filtration system for lime free and high quality drinking water

## Features

Penthouse apartment Three bedrooms Two bathrooms Built-in air conditioning South-east facing roof terrace Stunning panoramic views