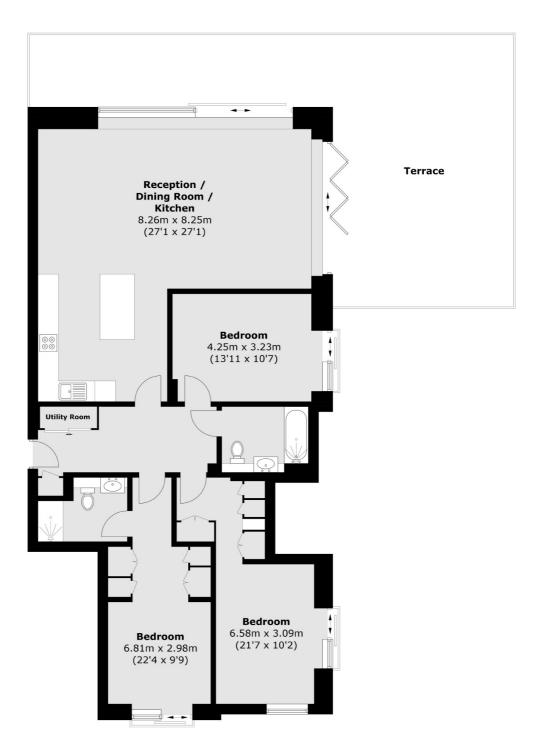

## Kilburn High Road, London, NW6

Total area (approx.): 127.8 sq. m (1,375.6 sq. ft) Terrace (approx.): 59.9 sq. m (644.7 sq. ft)

West Hampstead Sales 349 West End Lane London NW6 1LT Sales 020 7644 9300 Energy Rating: B. We aim to make our particulars both accurate and reliable. However they are not guaranteed; nor do they form part of an offer or contract. If you require clarification on any points then please contact us, especially if you're traveling some distance to view. Please note that appliances and heating systems have not been tested and therefore no warranties can be given as to their good working order.