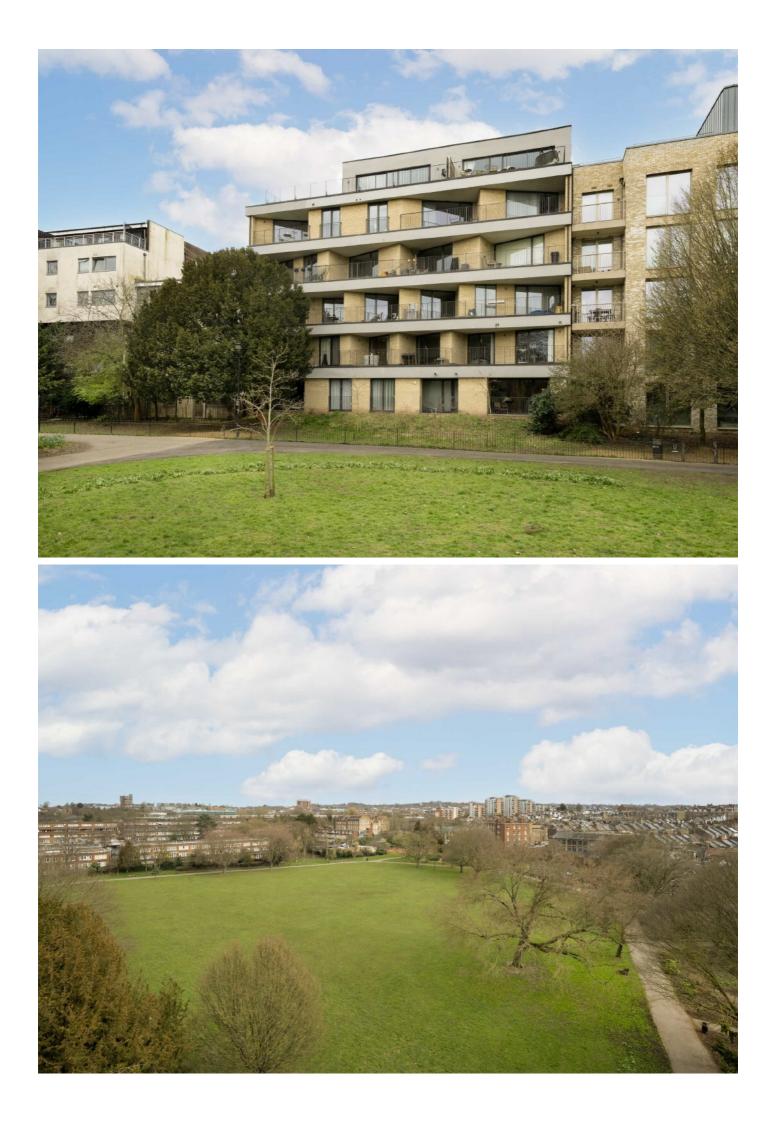

## Kilburn High Road, NW6

This stylish fifth floor penthouse offers over 1,300 sq ft of beautifully designed living space, featuring three spacious bedrooms and two elegant bathrooms.

The home is equipped with built in air conditioning throughout, including all rooms and the living room, ensuring comfort year round. Extra benefits include a dedicated server managing all smart home automation's and an advanced double water filtration system for lime free and high quality drinking water

The property boasts a generous 600 sq ft southeast-facing terrace, showcasing breathtaking panoramic views of lush parks, charming suburbs, and iconic London landmarks, creating the perfect spot for relaxation or entertaining.

Situated near Kilburn High Road, this location offers excellent access to Jubilee Line and Overground stations, along with a great selection of shops and dining options. The building also backs onto Grange Park and its tennis courts, providing a lovely green space to enjoy.