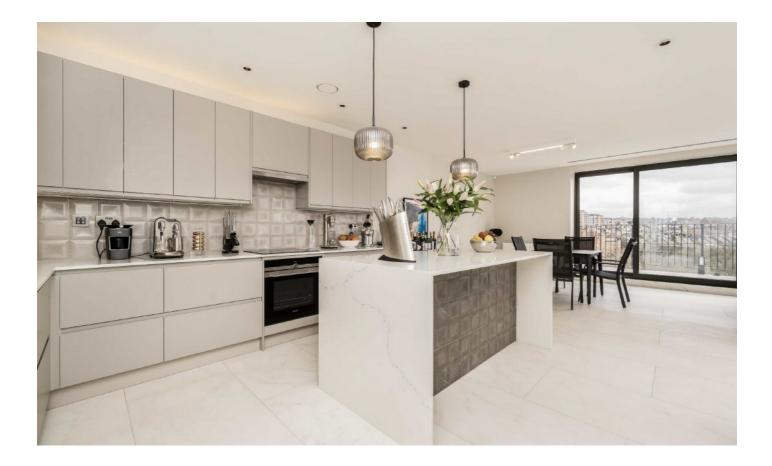

## Kilburn High Road, NW6

This stylish fifth floor penthouse offers over 1,300 sq ft of beautifully designed living space, featuring three spacious bedrooms and two elegant bathrooms.

The home is equipped with built in air conditioning throughout, including all rooms and the living room, ensuring comfort year round. Extra benefits include a dedicated server managing all smart home automation's and an advanced double water filtration system for lime free and high quality drinking water