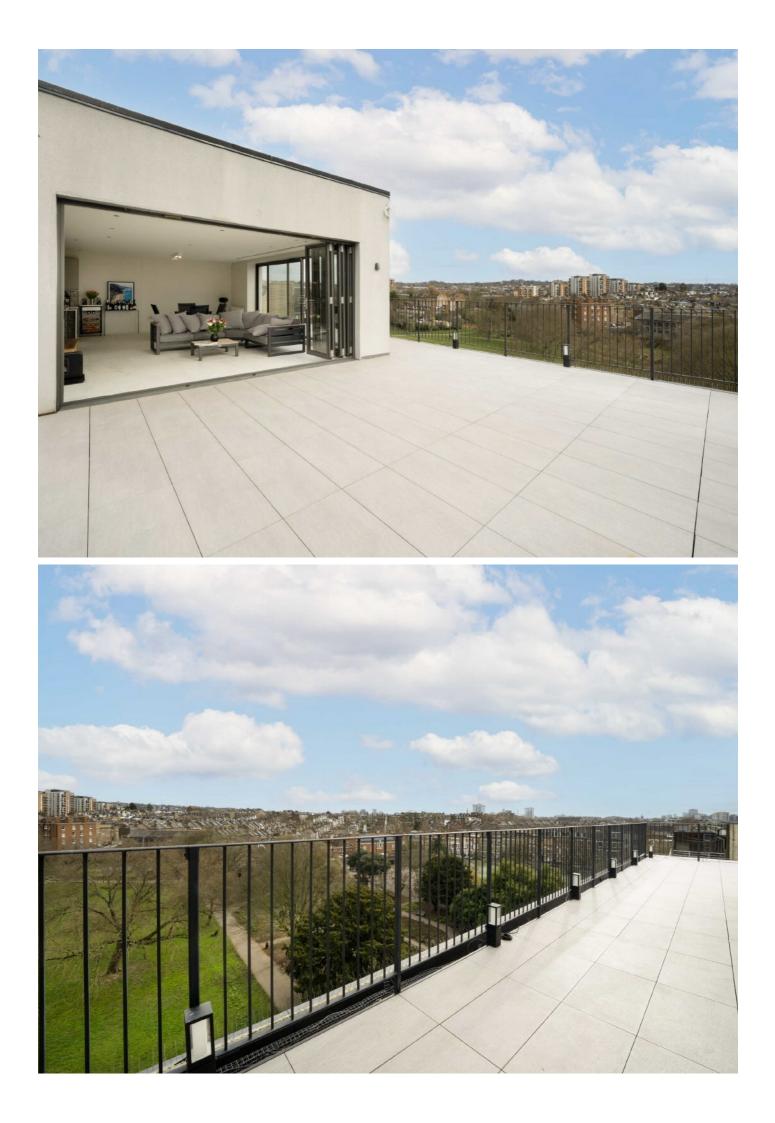

The property boasts a generous 600 sq ft southeast-facing terrace, showcasing breathtaking panoramic views of lush parks, charming suburbs, and iconic London landmarks, creating the perfect spot for relaxation or entertaining.

## Features

Penthouse apartment Three bedrooms Two bathrooms Built-in air conditioning South-east facing roof terrace Stunning panoramic views