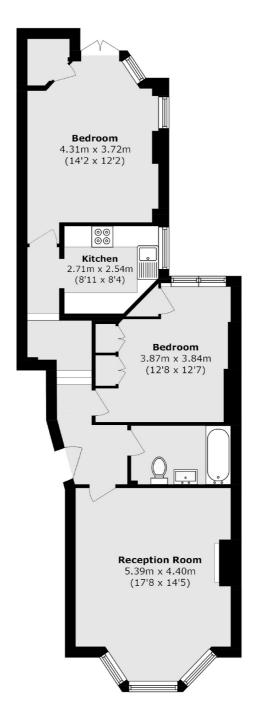

## Inglewood Road, London, NW6

Total area (approx.): 75.1 sq. m (808.3 sq. ft)

West Hampstead Sales

349 West End Lane

London

Sales

NW6 1LT

020 7644 9300