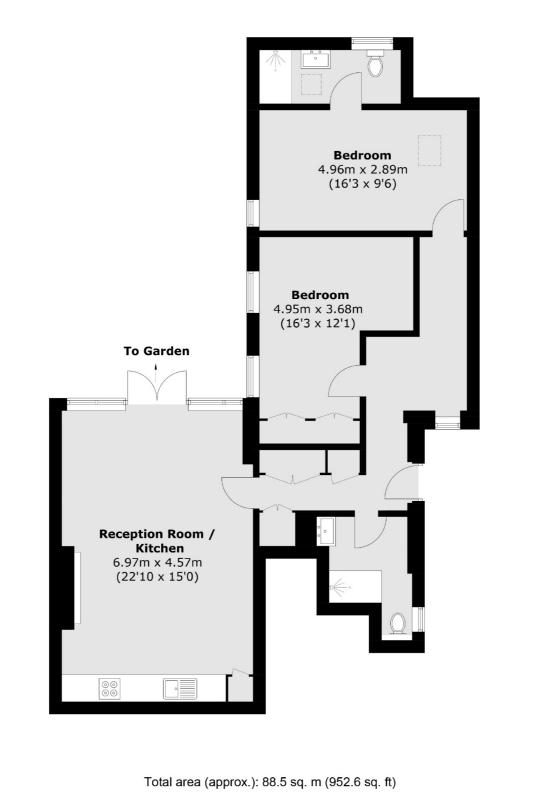

There are two very sizeable double bedrooms both with fitted wardrobes and one with Ensuite Bathroom.

You will be blown away by the extremely high ceilings and period features in the grand open plan kitchen reception room making this an ideal space to entertain with doors leading out onto the large private garden.