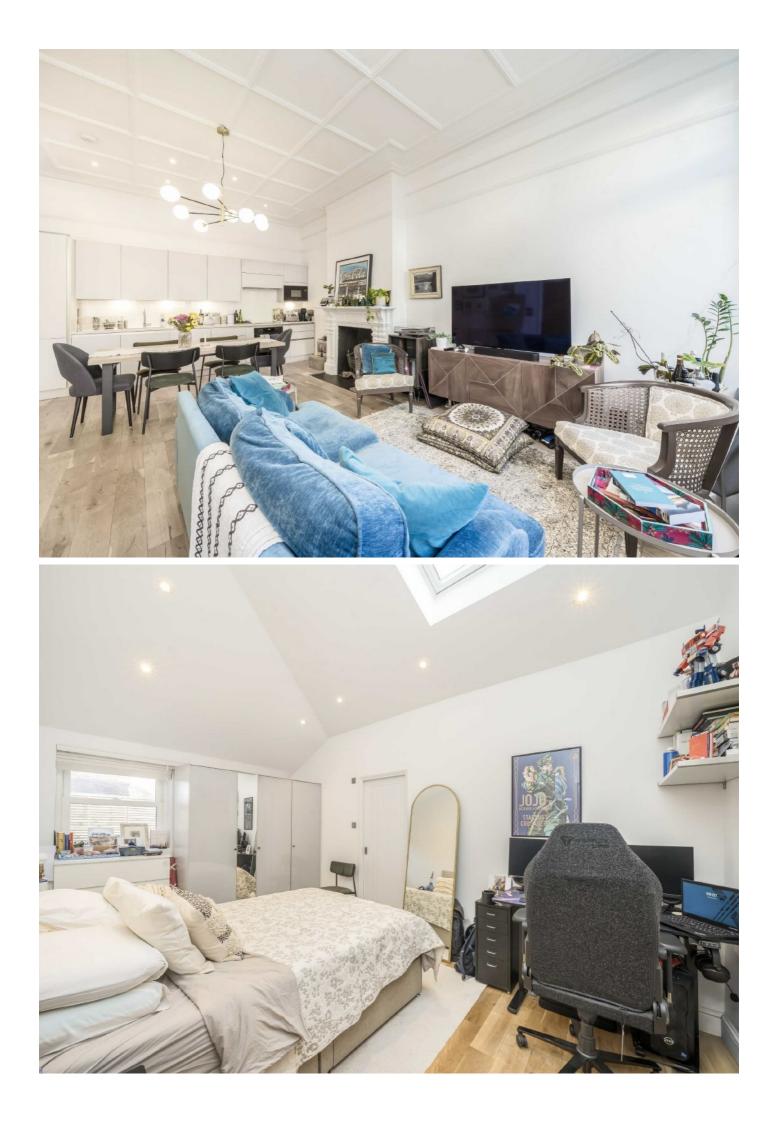

There are two very sizeable double bedrooms both with fitted wardrobes and one with Ensuite Bathroom.

You will be blown away by the extremely high ceilings and period features in the grand open plan kitchen reception room making this an ideal space to entertain with doors leading out onto the large private garden.

## Features

Two Double Bedroom Two Bathrooms Large Private Garden Open Plan Living Space Newly Renovated High Ceilings