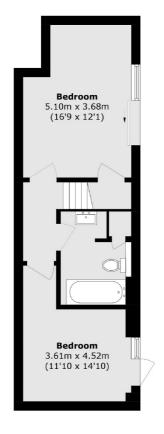

## Finchley Road, NW3 £795,000

This three bedroom apartment is spread over two floors and it has direct access to a private garden. The property has its own entrance and benefits from allocated parking and no onward chain.

## **Features**

Three Double Bedrooms Allocated Parking Underfloor Heating Two Bathrooms Private Garden No Onward Chain

## Finchley Road, London, NW3

**Lower Ground Floor** 

**Ground Floor** 

Total area (approx.): 115.7 sq. m (1245.3 sq. ft)