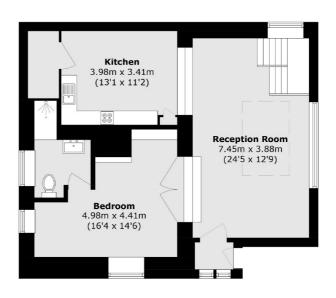

## Finchley Road, NW3 £795,000

This three bedroom apartment is spread over two floors and it has direct access to a private garden. The property has its own entrance and benefits from allocated parking and no onward chain.

## **Features**

Three Double Bedrooms Allocated Parking Underfloor Heating Two Bathrooms Private Garden No Onward Chain

## Finchley Road, London, NW3

**Lower Ground Floor** 

**Ground Floor** 

Total area (approx.): 115.7 sq. m (1245.3 sq. ft)