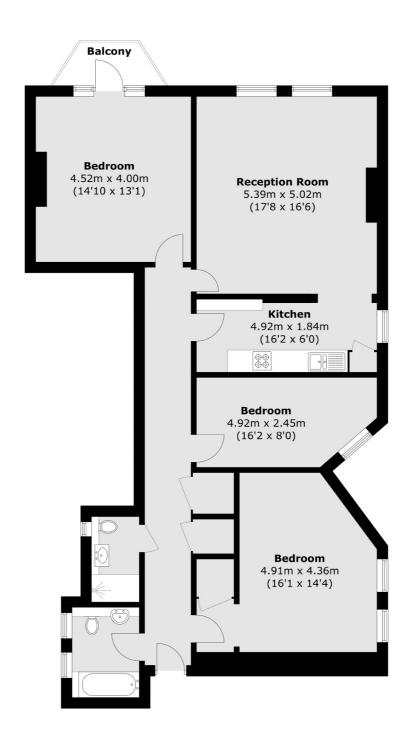

## Kings Gardens, London, NW6

Total area (approx.): 115.6 sq. m (1,244.3 sq. ft) Balcony: 2.8 sq. m (30.1 sq. ft)

West Hampstead Sales

349 West End Lane

London

Sales

NW6 1LT

020 7644 9300