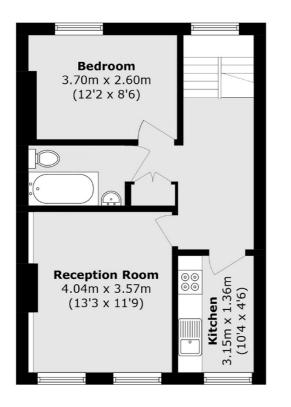

### Westbere Road, London, NW2

**Top Floor** 

**Ground Floor** 

Total area (approx.): 48.4 sq. m (520.9 sq. ft)

West Hampstead Sales 349 West End Lane London NW6 1LT Sales 020 7644 9300 Energy Rating: TBC. We aim to make our particulars both accurate and reliable. However they are not guaranteed; nor do they form part of an offer or contract. If you require clarification on any points then please contact us, especially if you're traveling some distance to view. Please note that appliances and heating systems have not been tested and therefore no warranties can be given as to their good working order.