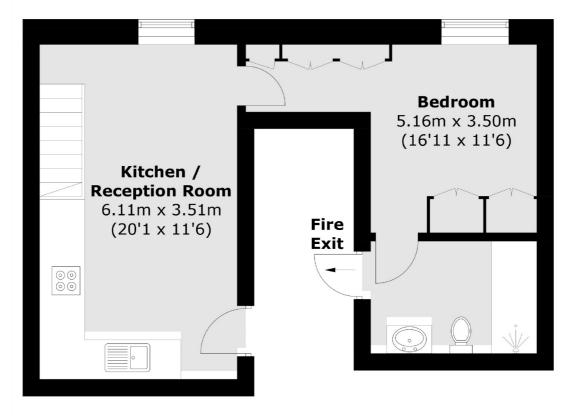

#### **Third Floor**

#### **Second Floor**

West Hampstead Sales

349 West End Lane

London

Sales

NW6 1LT

020 7644 9300

Total area (approx.): 56.7 sq. m (610.3 sq. ft)