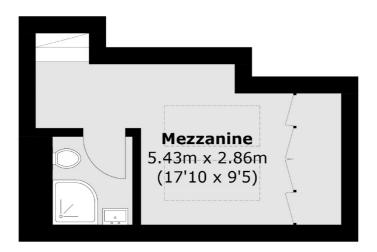

#### **Third Floor**

#### **Second Floor**

West Hampstead Sales

349 West End Lane

London

Sales

NW6 1LT

020 7644 9300

Total area (approx.): 56.7 sq. m (610.3 sq. ft)