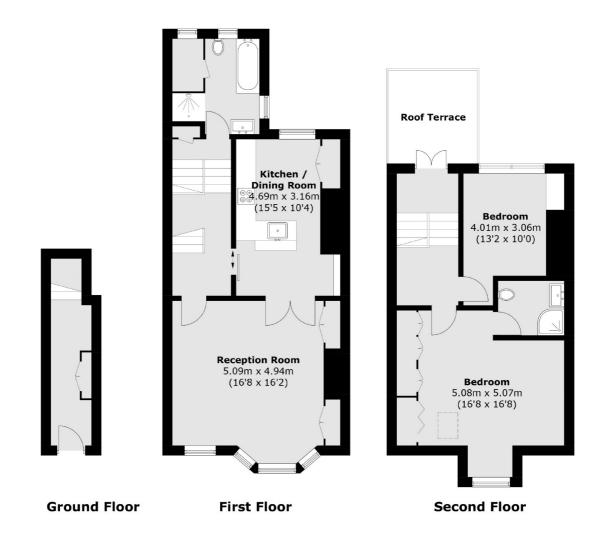

### Gladys Road, London, NW6

Total area (approx.): 106.6 sq. m (1,147.4 sq. ft) Roof Terrace area (approx.): 7.6 sq. m (81.8 sq. ft)

West Hampstead Sales

349 West End Lane

020 7644 9300

London

Sales

NW61LT