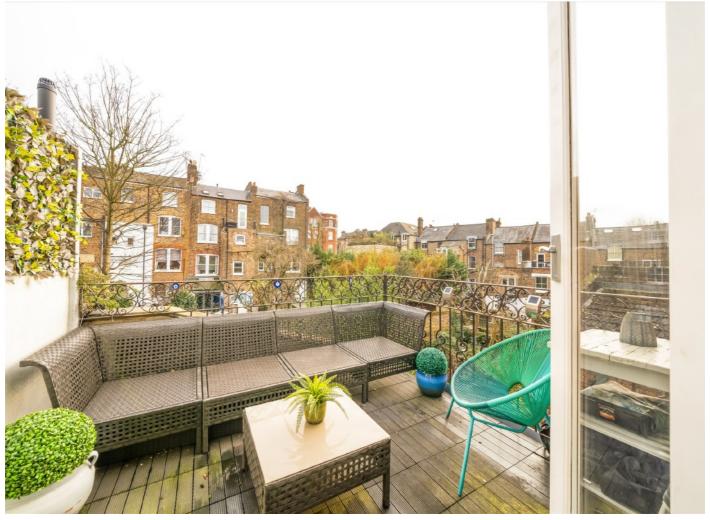

The roof terrace offers a peaceful space to relax which comfortably fits a table and chairs allowing one to bask in the morning sun.