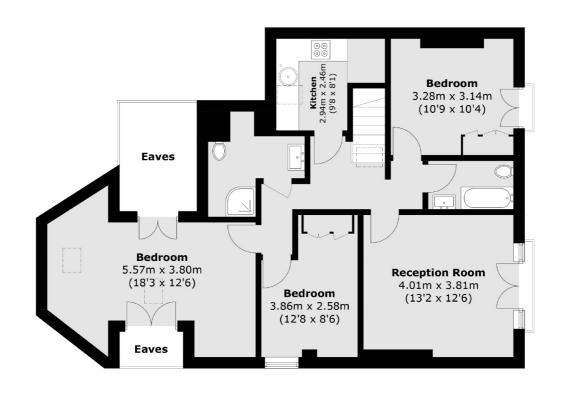

#### **Second Floor**

**First Floor** 

Total area (approx.): 87.2 sq. m (938.6 sq. ft) (Excluding Eaves)

West Hampstead Sales