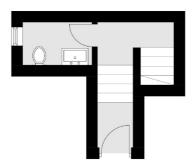

#### **Second Floor**

**First Floor** 

Total area (approx.): 87.2 sq. m (938.6 sq. ft) (Excluding Eaves)

West Hampstead Sales