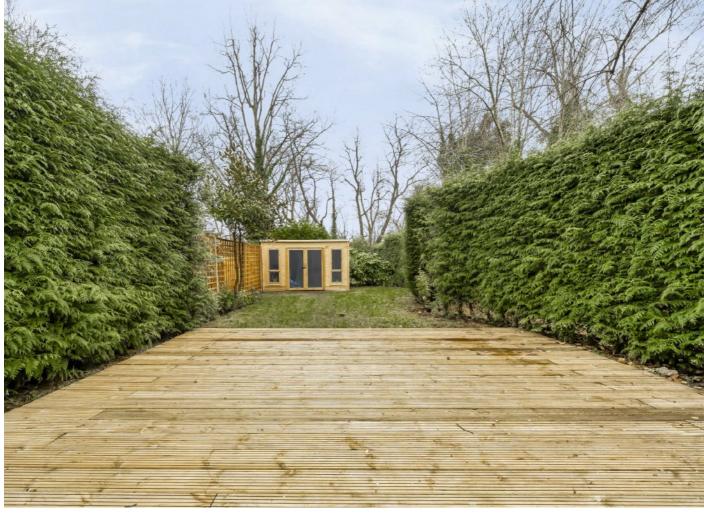

The outbuilding in the garden has recently been built with electrics and it would be ideal for an office. To top it off there is allocated off street parking on the drive way.

Christchurch Avenue is located a short distance from the local shops and amenities of Kilburn High Road. The closest underground station is Kilburn (Jubilee line) and Brondesbury (Overground).