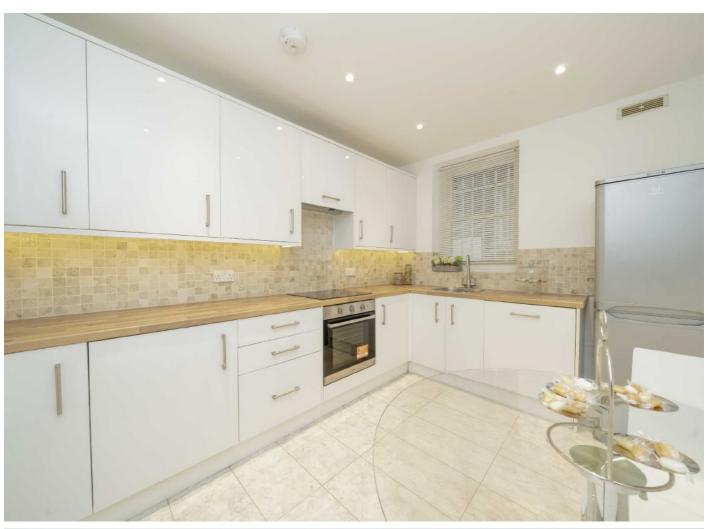

This spacious property has a very large reception room which is ideal for entertaining guests with bi-fold doors leading onto the private south facing garden. There is a separate modern kitchen with integrated appliances and four bathrooms in the property.