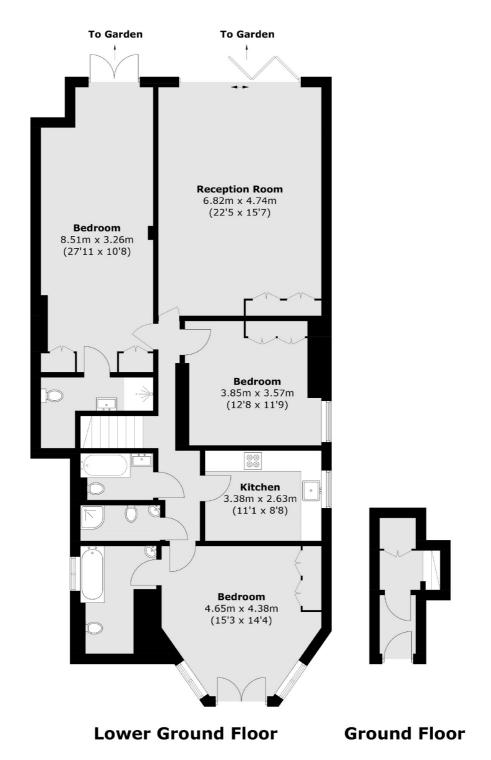

This spacious property has a very large reception room which is ideal for entertaining guests with bi-fold doors leading onto the private south facing garden. There is a separate modern kitchen with integrated appliances and four bathrooms in the property.

The three double bedrooms all have fitted wardrobes, the bedroom to the front of the building benefits from doors leading out onto a private patio and the principle bedroom has doors leading onto the garden.

The outbuilding in the garden has recently been built with electrics and it would be ideal for an office. To top it off there is allocated off street parking on the drive way.

Christchurch Avenue is located a short distance from the local shops and amenities of Kilburn High Road. The closest underground station is Kilburn (Jubilee line) and Brondesbury (Overground).

## Christchurch Avenue, London, NW6

Total area (approx.): 136.0 sq. m (1,463.9 sq. ft)

West Hampstead Sales

349 West End Lane

London

Sales

NW6 1LT

020 7644 9300