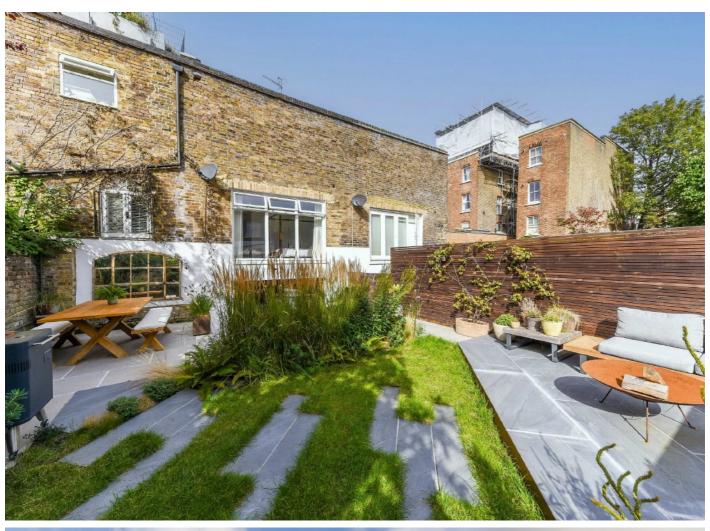

This property has been beautifully finished by its current owner. The property boasts two well proportioned double bedrooms, both with built in wardrobes and big windows allowing natural light to flood in and underfloor heating throughout. Two top spec bathrooms, one shared bathroom as well as one ensuite bathroom. Downstairs leads down to a beautifully appointed open plan kitchen, dining and lounge area. High quality entertaining and living area featuring sliding doors overlooking the south facing garden.

The garden has been cleverly designed by a Chelsea Flower Show award winning designer. There is a beautifully finished outbuilding, currently used as a gym, but would also make for the perfect outdoor office. There is an additional outdoor BBQ, dining area and the perfect spot for hosting and entertaining guests.