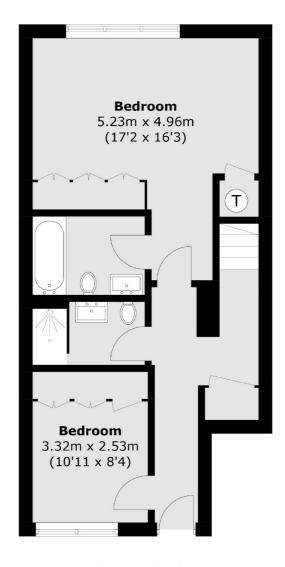

This property has been beautifully finished by its current owner. The property boasts two well proportioned double bedrooms, both with built in wardrobes and big windows allowing natural light to flood in and underfloor heating throughout. Two top spec bathrooms, one shared bathroom as well as one ensuite bathroom. Downstairs leads down to a beautifully appointed open plan kitchen, dining and lounge area. High quality entertaining and living area featuring sliding doors overlooking the south facing garden.

## **Features**

Two Double Bedrooms
Two Bathrooms
Private Garden
Recently Refurbished
Garden Office
Underfloor heating