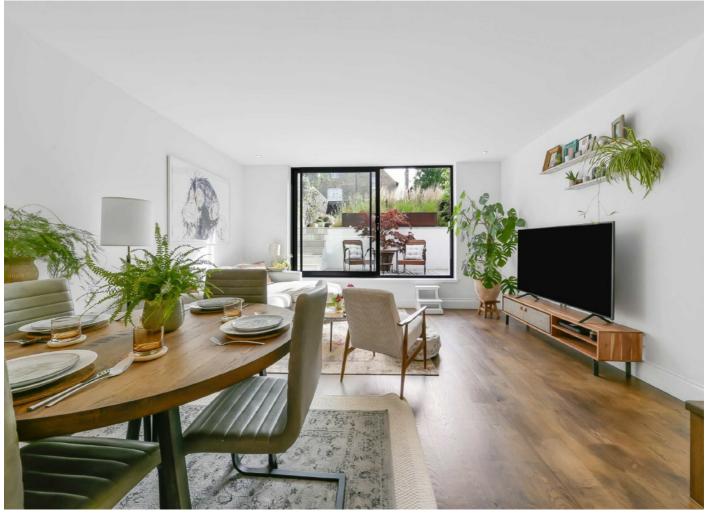

This property has been beautifully finished by its current owner. The property boasts two well proportioned double bedrooms, both with built in wardrobes and big windows allowing natural light to flood in and underfloor heating throughout. Two top spec bathrooms, one shared bathroom as well as one ensuite bathroom. Downstairs leads down to a beautifully appointed open plan kitchen, dining and lounge area. High quality entertaining and living area featuring sliding doors overlooking the south facing garden.

The garden has been cleverly designed by a Chelsea Flower Show award winning designer. There is a beautifully finished outbuilding, currently used as a gym, but would also make for the perfect outdoor office. There is an additional outdoor BBQ, dining area and the perfect spot for hosting and entertaining guests.