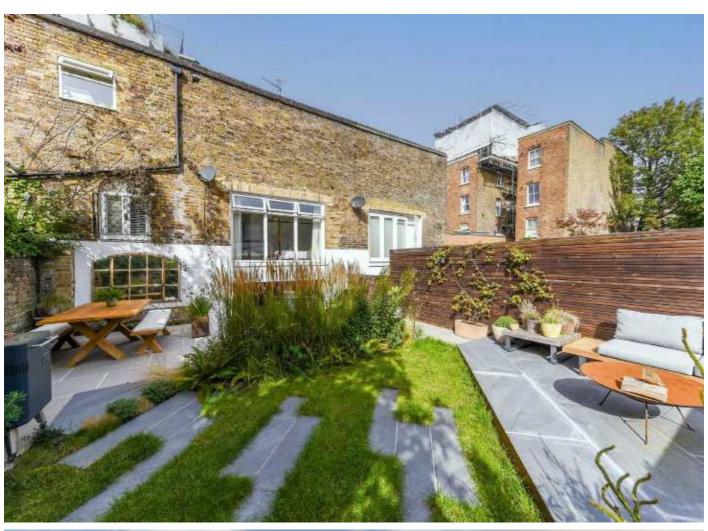

This property has been beautifully finished by its current owner. The property boasts two well proportioned double bedrooms, both with built in wardrobes and big windows allowing natural light to flood in and underfloor heating throughout. Two top spec bathrooms, one shared bathroom as well as one ensuite bathroom. Downstairs leads down to a beautifully appointed open plan kitchen, dining and lounge area. High quality entertaining and living area featuring sliding doors overlooking the south facing garden.

The garden has been cleverly designed by a Chelsea Flower Show award winning designer. There is a beautifully finished outbuilding, currently used as a gym, but would also make for the perfect outdoor office. There is an additional outdoor BBQ, dining area and the perfect spot for hosting and entertaining guests.