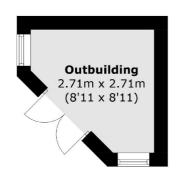

The garden has been cleverly designed by a Chelsea Flower Show award winning designer. There is a beautifully finished outbuilding, currently used as a gym, but would also make for the perfect outdoor office. There is an additional outdoor BBQ, dining area and the perfect spot for hosting and entertaining guests.

**Ground Floor** 

Total area (approx.): 83.6 sq. m (899.8 sq. ft) Outbuilding area (approx.): 5.9 sq. m (63.5 sq. ft)