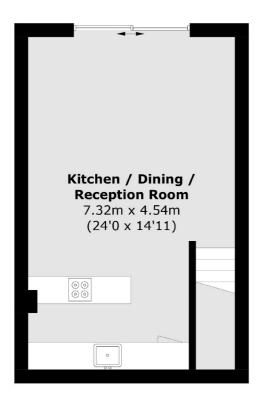

This property has been beautifully finished by its current owner. The property boasts two well proportioned double bedrooms, both with built in wardrobes and big windows allowing natural light to flood in and underfloor heating throughout. Two top spec bathrooms, one shared bathroom as well as one ensuite bathroom. Downstairs leads down to a beautifully appointed open plan kitchen, dining and lounge area. High quality entertaining and living area featuring sliding doors overlooking the south facing garden.

**Ground Floor** 

Total area (approx.): 83.6 sq. m (899.8 sq. ft) Outbuilding area (approx.): 5.9 sq. m (63.5 sq. ft)