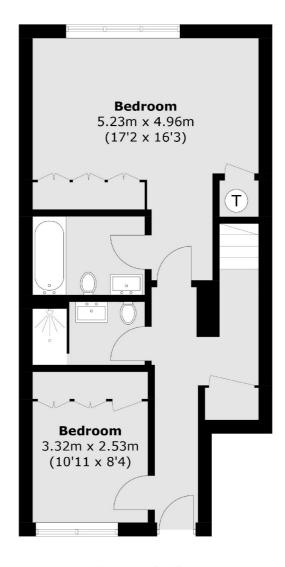

This property has been beautifully finished by its current owner. The property boasts two well proportioned double bedrooms, both with built in wardrobes and big windows allowing natural light to flood in and underfloor heating throughout. Two top spec bathrooms, one shared bathroom as well as one ensuite bathroom. Downstairs leads down to a beautifully appointed open plan kitchen, dining and lounge area. High quality entertaining and living area featuring sliding doors overlooking the south facing garden.

**Ground Floor** 

Total area (approx.): 83.6 sq. m (899.8 sq. ft) Outbuilding area (approx.): 5.9 sq. m (63.5 sq. ft)