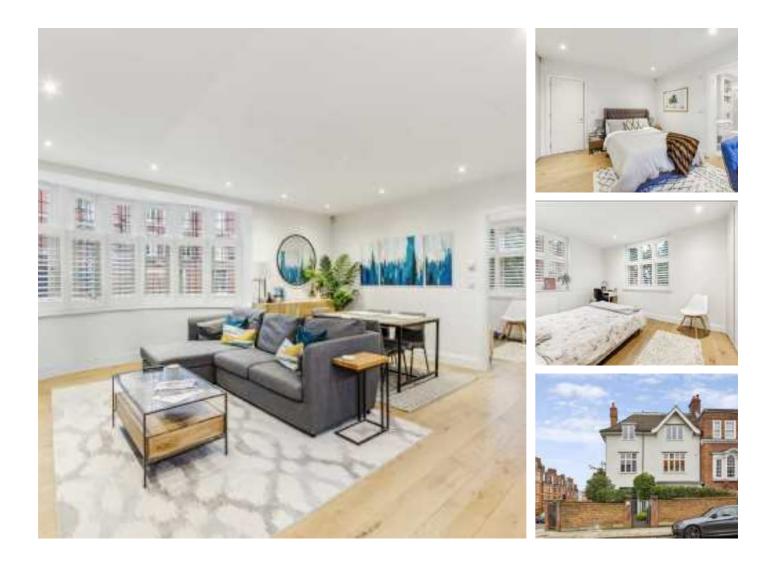

## Ardwick Road, NW2 £700,000

A spacious two bedroom apartment with a large open plan reception which is perfect for entertaining. The property benefits from two bathrooms, share of freehold and it will be sold with no onward chain.

#### Features

Two Double Bedrooms Open Plan Two Bathrooms Integrated Appliances Share Of Freehold No Onward Chain