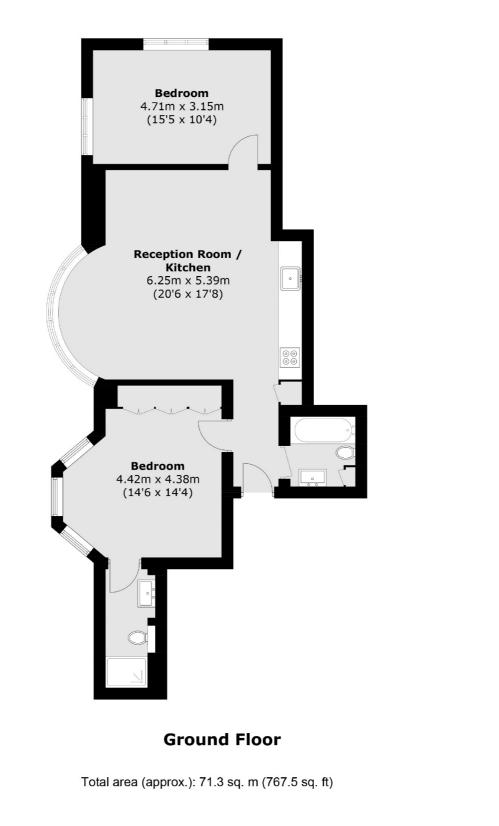

## Ardwick Road, NW2 £700,000

A spacious two bedroom apartment with a large open plan reception which is perfect for entertaining. The property benefits from two bathrooms, share of freehold and it will be sold with no onward chain.

#### Features

Two Double Bedrooms Open Plan Two Bathrooms Integrated Appliances Share Of Freehold No Onward Chain