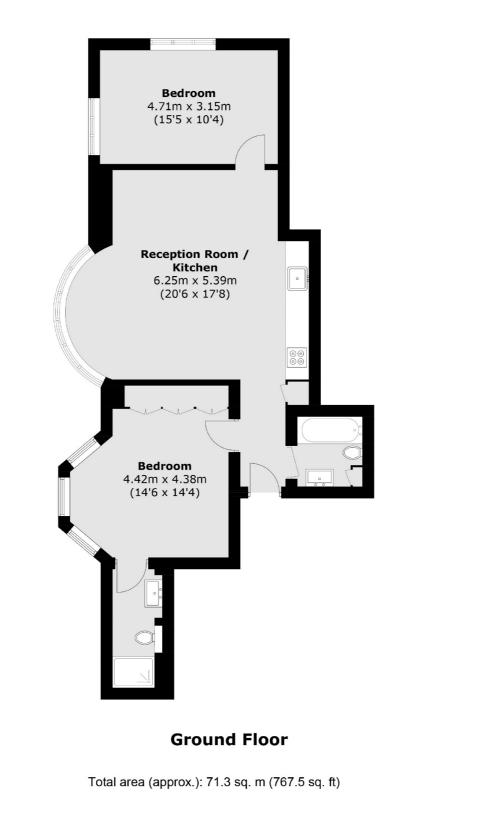

## Ardwick Road, NW2 £730,000

A spacious two bedroom apartment with a large open plan reception which is perfect for entertaining. The property benefits from two bathrooms, share of freehold and it will be sold with no onward chain.

### Features

Two Double Bedrooms Open Plan Two Bathrooms Integrated Appliances Share Of Freehold No Onward Chain