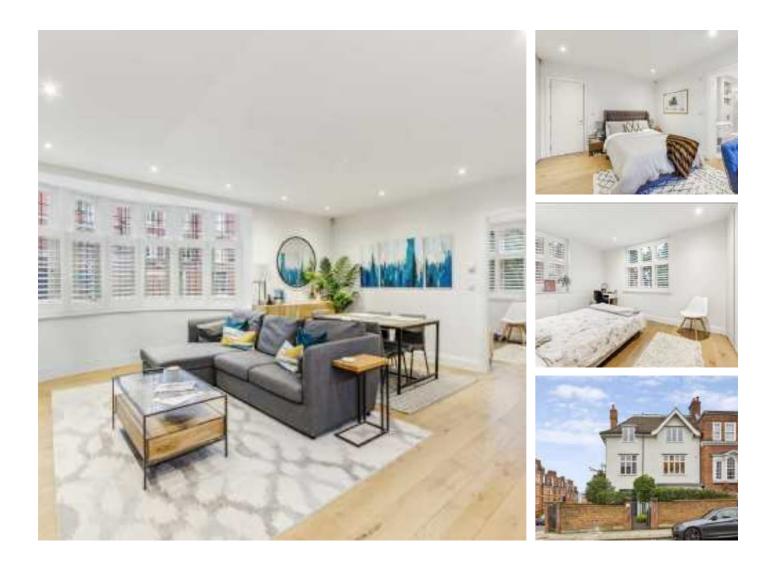

## Ardwick Road, NW2 £730,000

A spacious two bedroom apartment with a large open plan reception which is perfect for entertaining. The property benefits from two bathrooms, share of freehold and it will be sold with no onward chain.

### Features

Two Double Bedrooms Open Plan Two Bathrooms Integrated Appliances Share Of Freehold No Onward Chain

### Ardwick Road, London, NW2

West Hampstead Sales 349 West End Lane London NW6 1LT Sales 020 7644 9300 Energy Rating: B. We aim to make our particulars both accurate and reliable. However they are not guaranteed; nor do they form part of an offer or contract. If you require clarification on any points then please contact us, especially if you're traveling some distance to view. Please note that appliances and heating systems have not been tested and therefore no warranties can be given as to their good working order.