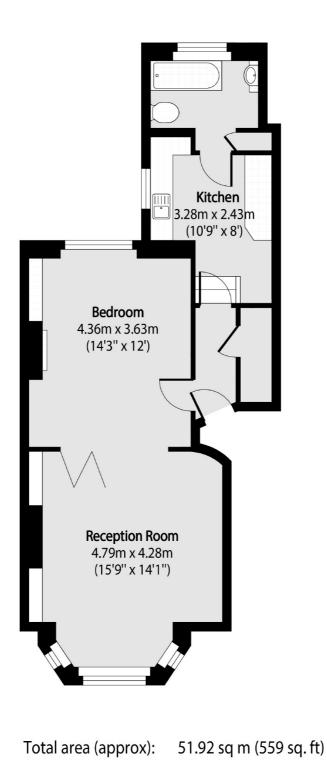

## Iverson Road, NW6 £425,000

A bright and spacious one bedroom apartment located on the raised ground floor of this well-maintained period conversion. This property benefits from original period features and is conveniently located to amenities.

### Features

One Bedroom Raised Ground Floor Share of Freehold Close to Amenities Separate Kitchen No Upper Chain