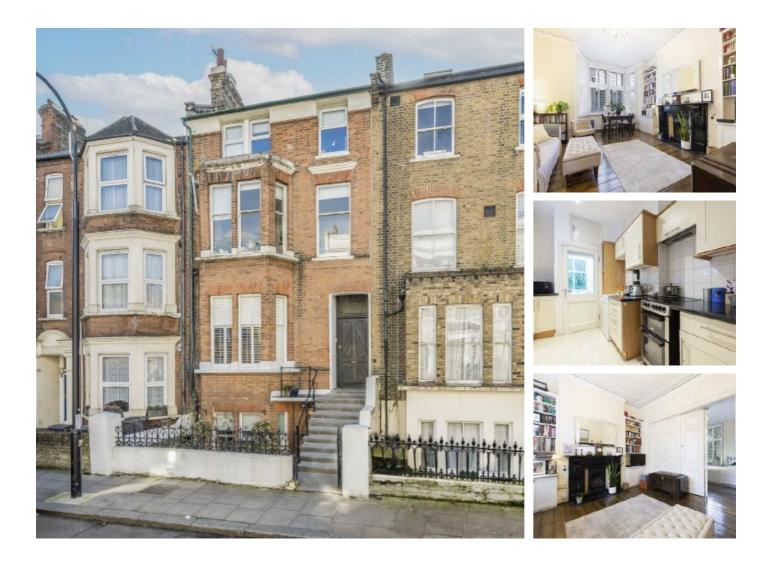

## Iverson Road, NW6 £425,000

A bright and spacious one bedroom apartment located on the raised ground floor of this well-maintained period conversion. This property benefits from original period features and is conveniently located to amenities.

Iverson Road is popular residential street close to a number of fantastic transport links including West Hampstead tube station (Jubilee line, London Overground and Thameslink) and numerous bus routes into the City.

### Features

One Bedroom Raised Ground Floor Share of Freehold Close to Amenities Separate Kitchen No Upper Chain