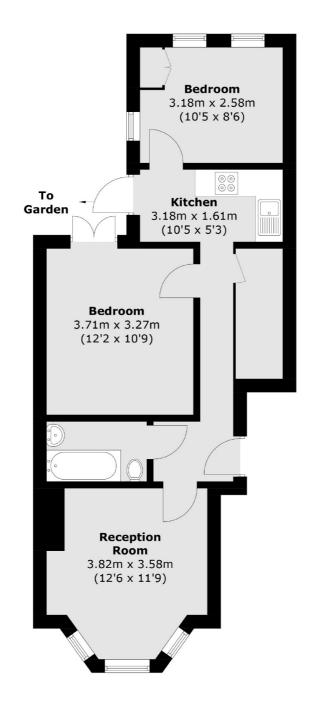

## Cotleigh Road, London, NW6

Total area (approx.): 52.1 sq. m (560.8 sq. ft)

West Hampstead Sales

349 West End Lane

020 7644 9300

London

Sales

NW61LT