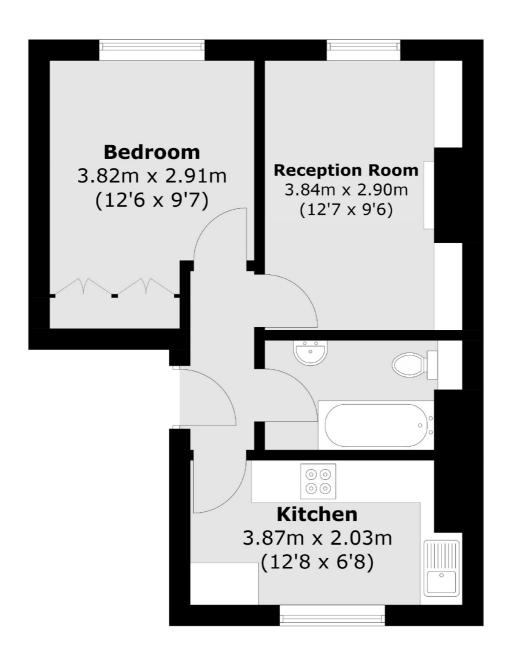

## Loveridge Road, NW6 £399,950

This one double bedroom flat would make an ideal first time purchase. The property is located on the first floor of this converted Victorian building and it will be sold with no onward chain.

## **Features**

One Bedroom First Floor High Ceilings Separate Kitchen Bay Window No Onward Chain

## Loveridge Road, London, NW6

Total area (approx.): 37.8 sq. m (406.9 sq. ft)

West Hampstead Sales

349 West End Lane

020 7644 9300

London

Sales

NW61LT