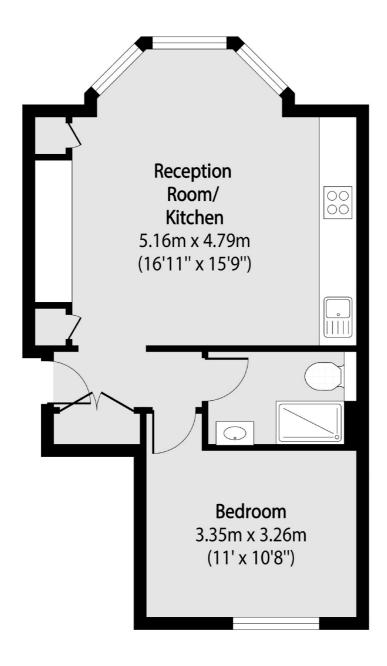

## Sumatra Road, London, NW6

Total area (approx): 39.26 sq m (423 sq. ft)

West Hampstead Sales

349 West End Lane

020 7644 9300

London

Sales

NW61LT