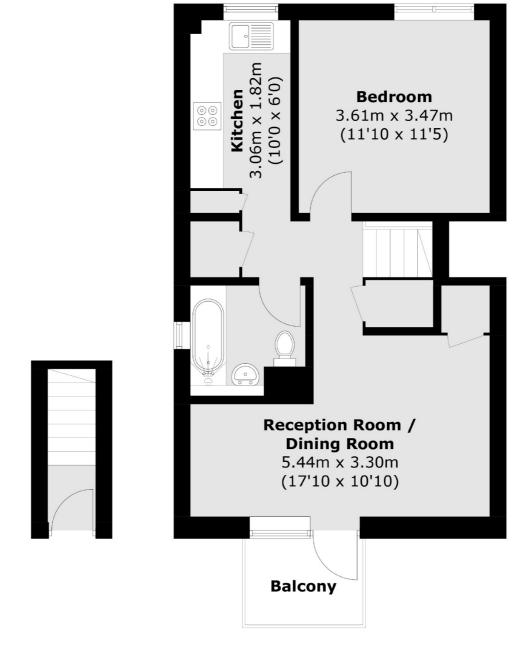

## Spode Walk, NW6 £375,000

This one bedroom flat has a private balcony and is located on the second floor of this purpose built building. The property will be sold with a long lease and no onward chain.

## **Features**

One Bedroom Private Balcony Long Lease Over 550 Sq.Ft Separate Kitchen No Onward Chain

## Spode Walk, London, NW6

**First Floor** 

**Second Floor** 

Total area (approx.): 50.5 sq. m (543.6 sq. ft) Balcony : 3.3 sq. m (35.5 sq. ft)

020 7644 9300