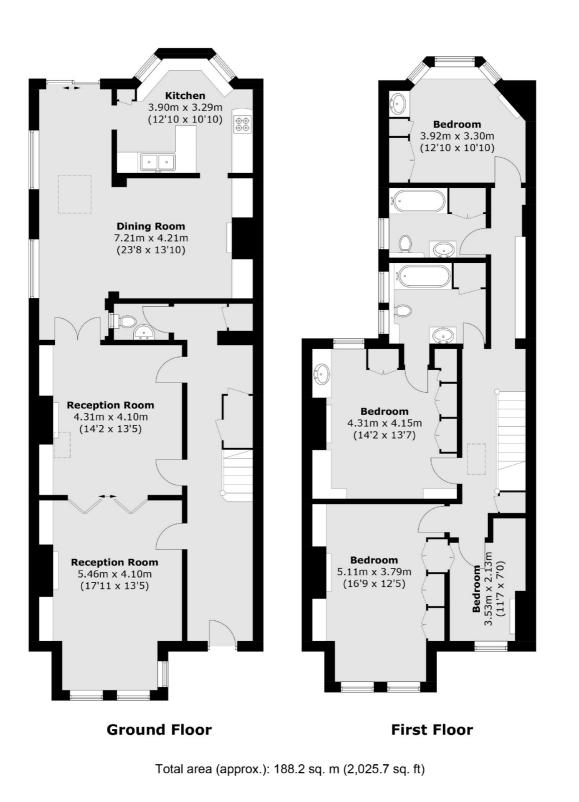

## Westbere Road, NW2

This impressive four bedroom, semi-detached house has been in the same family for almost 120 years. With over 2,000 sq ft of internal living space this is the perfect opportunity to create an ideal family home.

The ground floor comprises a stunning double reception room with high ceilings and beautiful original fireplaces. To the rear you will find a large dining room which leads onto a mature garden and a separate kitchen.

On the first floor there is the principle suite with plenty of built in storage and an en-suite bathroom. There are a further three bedrooms on this floor with another family bathroom.

This property will make the ideal family home, arranged over two floors with two bathrooms and a large garden, there is also potential to extend into the loft (STPP).