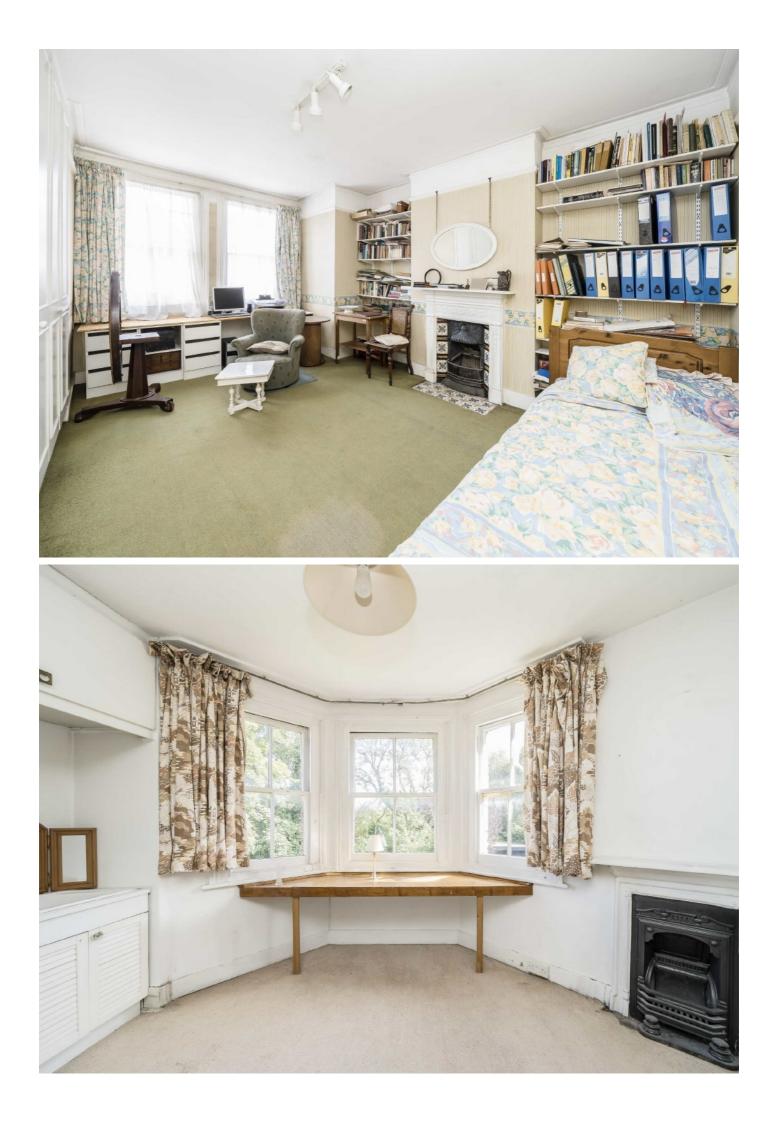

The ground floor comprises a stunning double reception room with high ceilings and beautiful original fireplaces. To the rear you will find a large dining room which leads onto a mature garden and a separate kitchen.

On the first floor there is the principle suite with plenty of built in storage and an en-suite bathroom. There are a further three bedrooms on this floor with another family bathroom.

This property will make the ideal family home, arranged over two floors with two bathrooms and a large garden, there is also potential to extend into the loft (STPP).