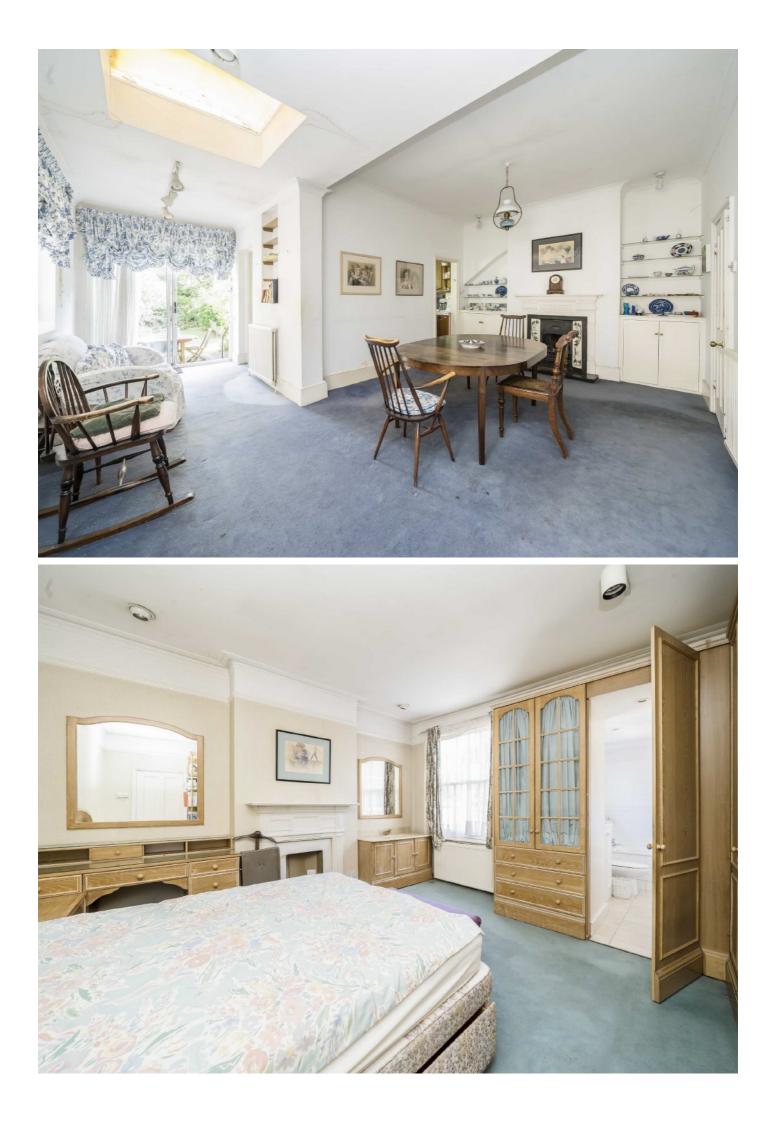

The ground floor comprises a stunning double reception room with high ceilings and beautiful original fireplaces. To the rear you will find a large dining room which leads onto a mature garden and a separate kitchen.

On the first floor there is the principle suite with plenty of built in storage and an en-suite bathroom. There are a further three bedrooms on this floor with another family bathroom.

This property will make the ideal family home, arranged over two floors with two bathrooms and a large garden, there is also potential to extend into the loft (STPP).