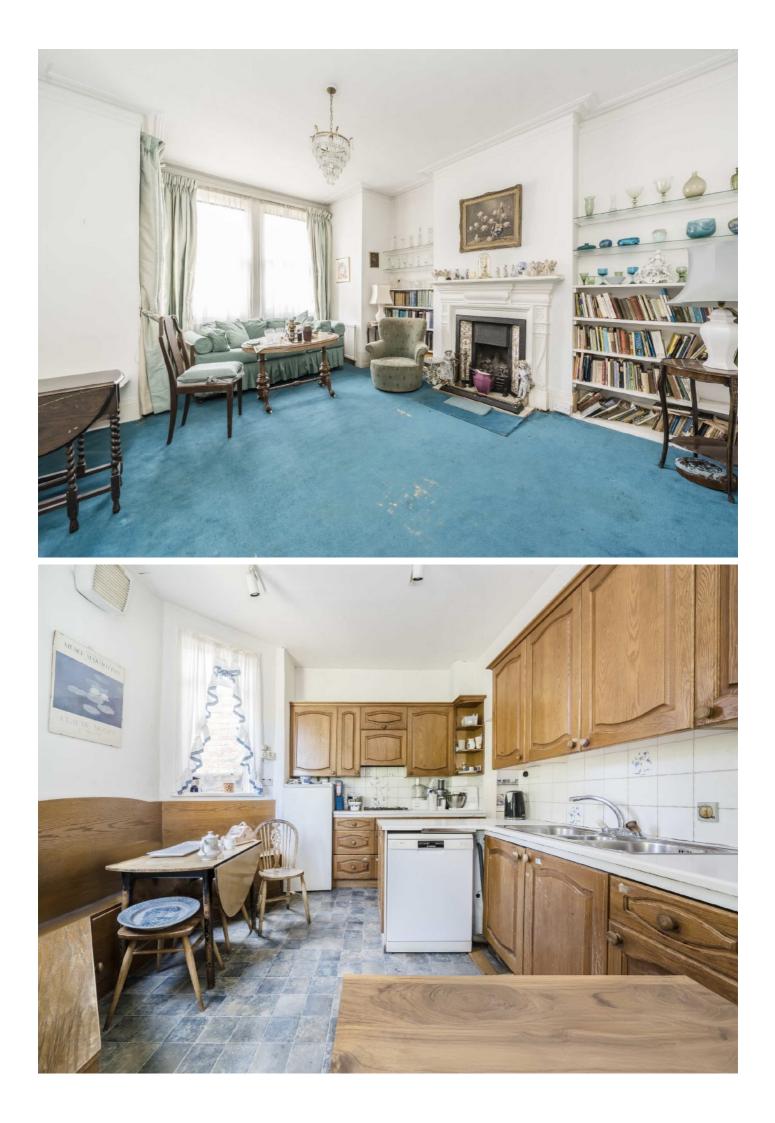

The ground floor comprises a stunning double reception room with high ceilings and beautiful original fireplaces. To the rear you will find a large dining room which leads onto a mature garden and a separate kitchen.