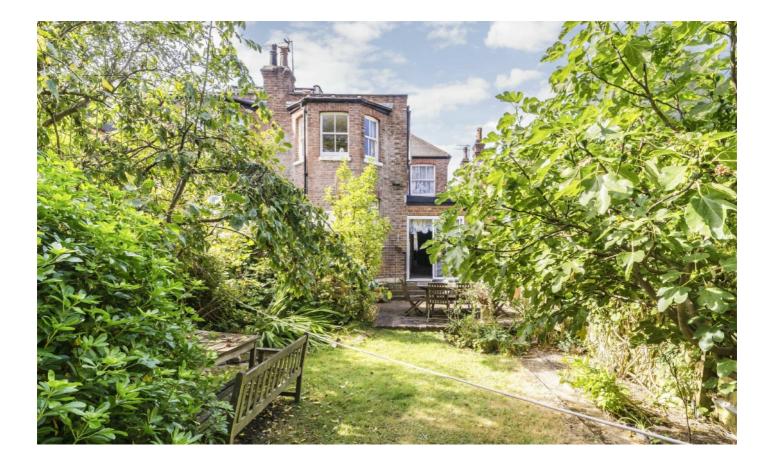

The ground floor comprises a stunning double reception room with high ceilings and beautiful original fireplaces. To the rear you will find a large dining room which leads onto a mature garden and a separate kitchen.

On the first floor there is the principle suite with plenty of built in storage and an en-suite bathroom. There are a further three bedrooms on this floor with another family bathroom.

This property will make the ideal family home, arranged over two floors with two bathrooms and a large garden, there is also potential to extend into the loft (STPP).