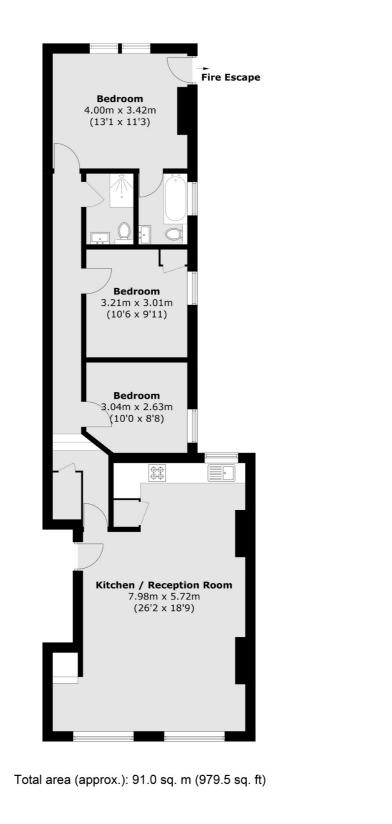

## Finchley Road, NW11 £650,000

A newly refurbished three bedroom apartment set on the first floor of this Victorian house. This property has an open plan kitchen/ living room, two bathrooms and it will be sold with no onward chain.

## Features

Three Double Bedrooms Two Bathrooms Excellent Condition Fantastic Transport Links Open Plan No Onward Chain