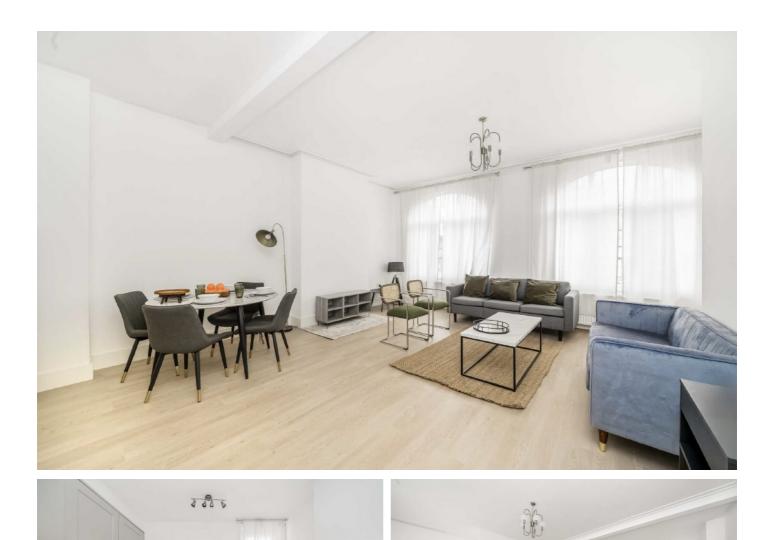

## Finchley Road, NW11 £650,000

A newly refurbished three bedroom apartment set on the first floor of this Victorian house. This property has an open plan kitchen/ living room, two bathrooms and it will be sold with no onward chain.

## Features

Three Double Bedrooms Two Bathrooms Excellent Condition Fantastic Transport Links Open Plan No Onward Chain