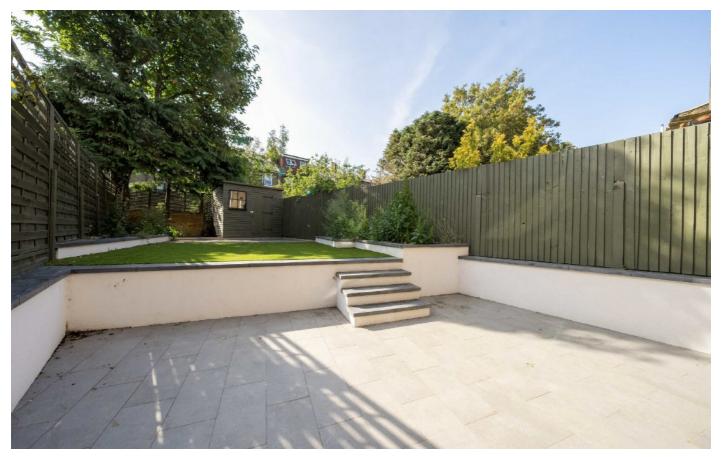

#### **Features**

Three Bedrooms
Two Bathrooms
Private Garden
Recently Refurbished
Victorian Conversion
No Onward Chain

The lower floor features a terrific open plan kitchen/dining room with bi-folding doors enjoying great southerly light and makes a great entertaining space.

This level also offers a generously sized living room with access to the private garden. There is a WC, a family sized bathroom, and an additional large double bedroom found on this floor.