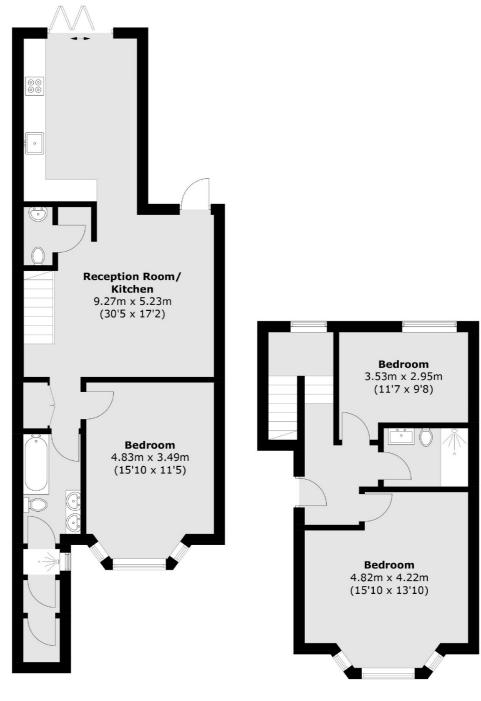

### Maygrove Road, London, NW6

**Lower Ground Floor** 

**Upper Ground Floor** 

Total area (approx.): 108.5 sq. m (1,167.9 sq. ft)