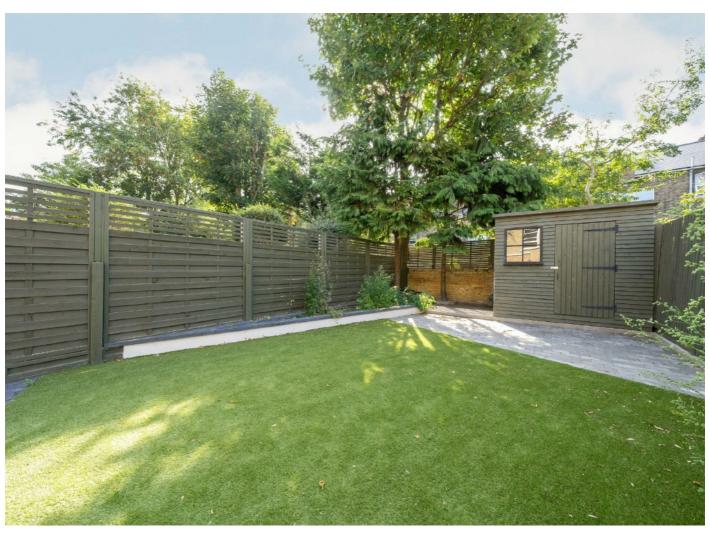

#### **Features**

Three Bedrooms
Two Bathrooms
Private Garden
Recently Refurbished
Victorian Conversion
No Onward Chain

The lower floor features a terrific open plan kitchen/dining room with bi-folding doors enjoying great southerly light and makes a great entertaining space.

This level also offers a generously sized living room with access to the private garden. There is a WC, a family sized bathroom, and an additional large double bedroom found on this floor.