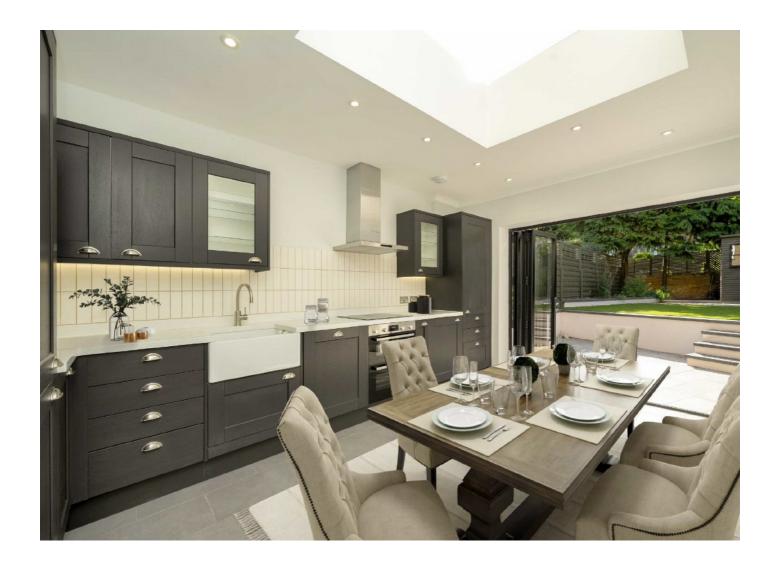

### Maygrove Road, NW6 £1,190,000

This stunning newly refurbished three bedroom, two bathroom garden flat is located only a short walk away from West Hampstead High Street. The property has a large open plan kitchen and will be sold with no onward chain.

The lower floor features a terrific open plan kitchen/dining room with bi-folding doors enjoying great southerly light and makes a great entertaining space.

This level also offers a generously sized living room with access to the private garden. There is a WC, a family sized bathroom, and an additional large double bedroom found on this floor.