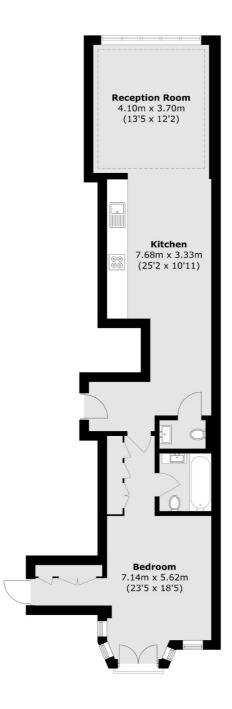

## Ardwick Road, London, NW2

Total area (approx.): 67.5 sq. m (726.6 sq. ft)

West Hampstead Sales

349 West End Lane

020 7644 9300

London

Sales

NW61LT