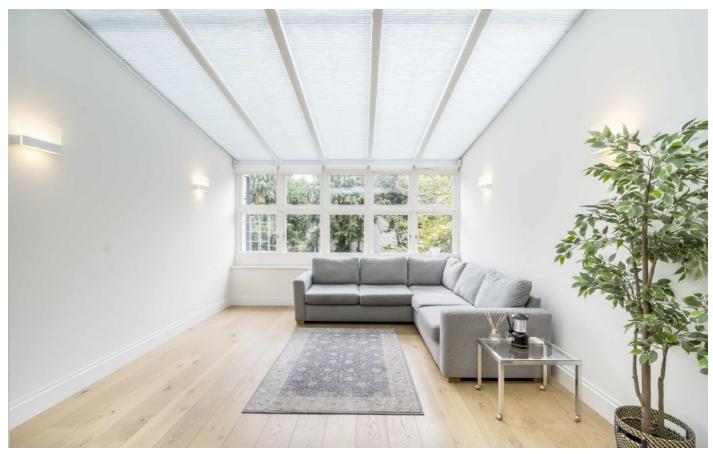

## Ardwick Road, NW2 £549,950

An impressive one bedroom apartment set within this recently converted house. This property has an open plan kitchen / reception room, wood flooring throughout and lots of natural light.

## **Features**

One Double Bedroom Two Bathrooms Modern Interior Open Plan Kitchen/Living Wooden Floors

Ardwick Road, NW2