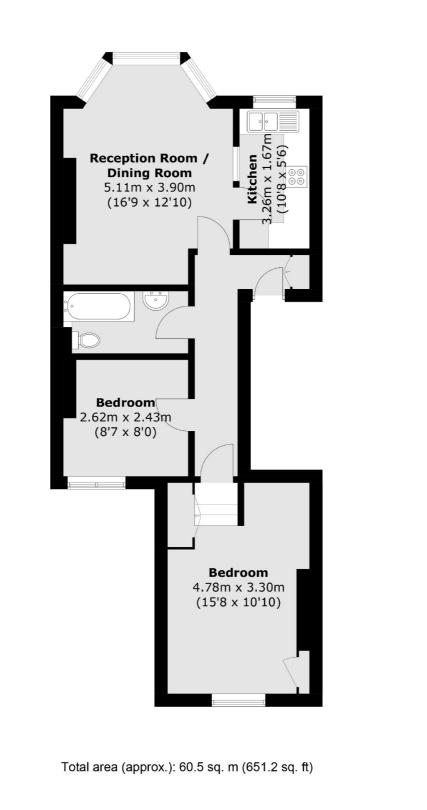

### **Goldhurst Terrace, NW6** £525,000

This two bedroom flat is located on the first floor of this converted Victorian building and it will be sold with no onward chain. The property boasts period charm with its high ceilings and bay window.

#### Features

Two Bedrooms Victorian Conversion First Floor High Ceilings Bay Window No Onward Chain