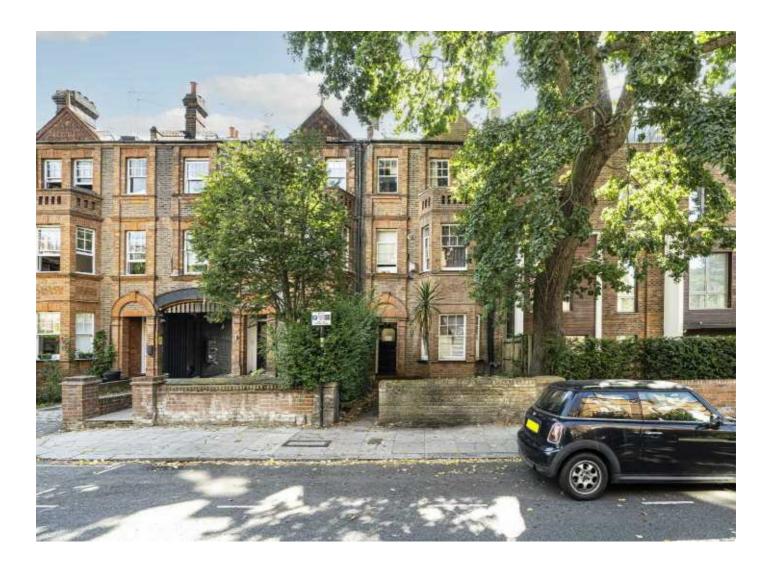

### **Goldhurst Terrace, NW6** £525,000

This two bedroom flat is located on the first floor of this converted Victorian building and it will be sold with no onward chain. The property boasts period charm with its high ceilings and bay window.

Goldhurst Terrace is a popular residential street which is superbly located between West End Lane and Finchley Road, with its array of shops, bars and restaurants.

#### Features

Two Bedrooms Victorian Conversion First Floor High Ceilings Bay Window No Onward Chain