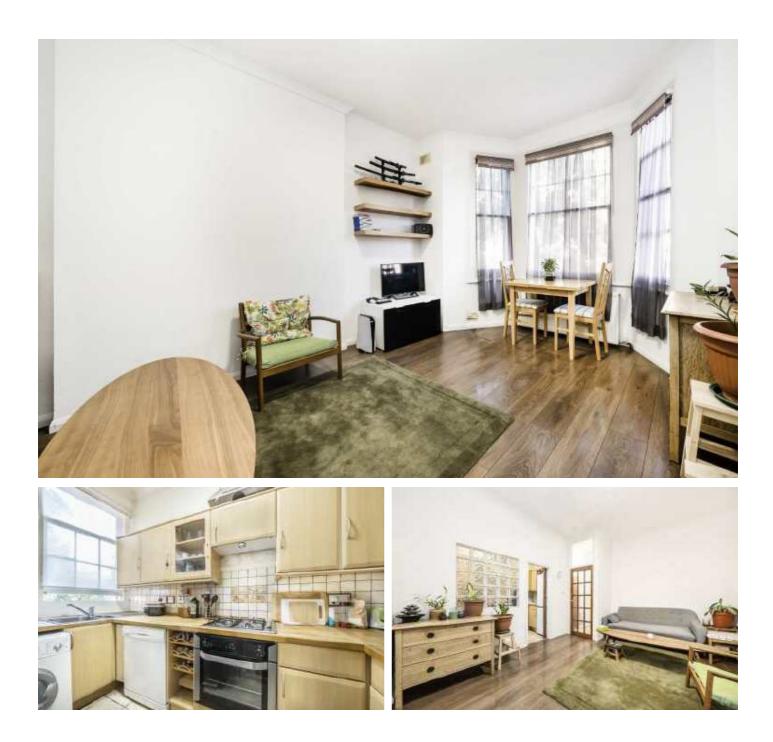

### **Goldhurst Terrace, NW6** £525,000

This two bedroom flat is located on the first floor of this converted Victorian building and it will be sold with no onward chain. The property boasts period charm with its high ceilings and bay window.

#### Features

Two Bedrooms Victorian Conversion First Floor High Ceilings Bay Window No Onward Chain