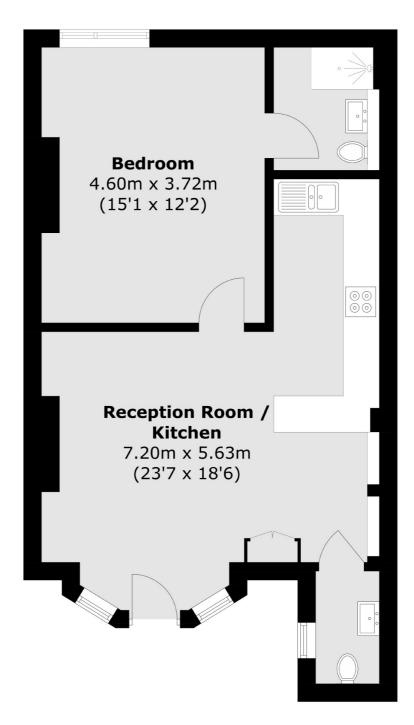

## Hillfield Road, London, NW6

Total area (approx.): 52.4 sq. m (564.0 sq. ft)

West Hampstead Sales

349 West End Lane

020 7644 9300

London

Sales

NW61LT