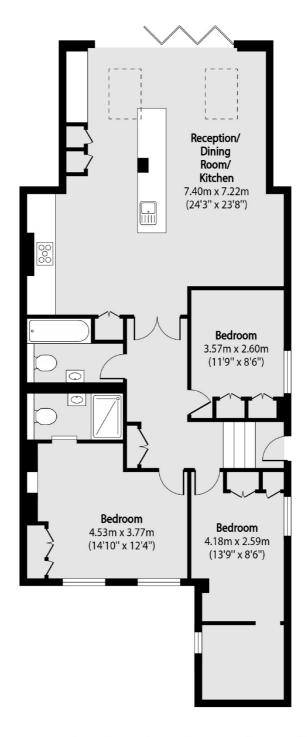

### Priory Terrace, London, NW6

Total area (approx): 108.40 sq m (1167 sq. ft)

West Hampstead Sales

349 West End Lane

020 7644 9300

London

Sales

NW61LT