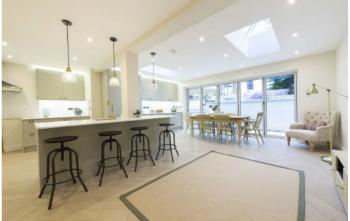

The kitchen includes integrated Bosch appliances and it has been cleverly designed to create a bright and spacious feel from the XXL sky light and full width bi-fold doors leading onto the private garden. There is also a wet under-tile heating system throughout the apartment.