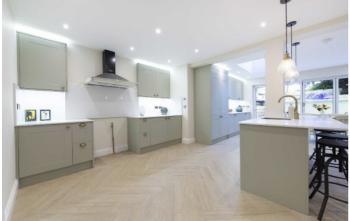

The kitchen includes integrated Bosch appliances and it has been cleverly designed to create a bright and spacious feel from the XXL sky light and full width bi-fold doors leading onto the private garden. There is also a wet under-tile heating system throughout the apartment.