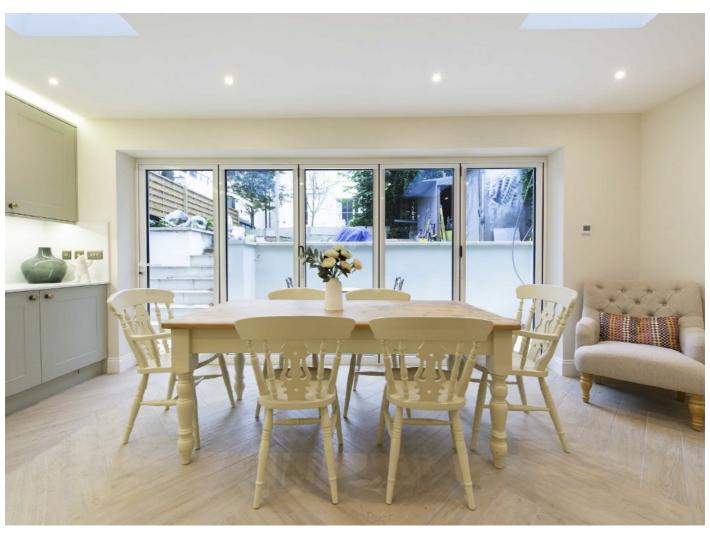

## **Priory Terrace, NW6**

You will be blown away by the level of detail that has gone into refurbishing this home by the current owner. The property has three double bedrooms all with double glazed timber frame windows and bespoke wardrobes. The principle bedroom has a three piece bathroom.

The kitchen includes integrated Bosch appliances and it has been cleverly designed to create a bright and spacious feel from the XXL sky light and full width bi-fold doors leading onto the private garden. There is also a wet under-tile heating system throughout the apartment.