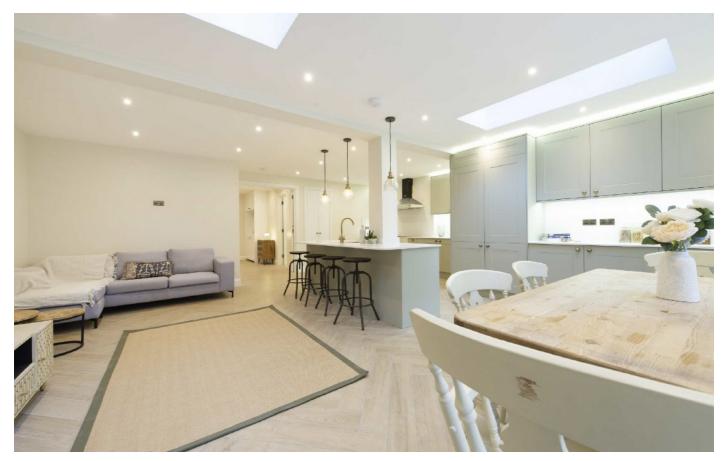

## **Priory Terrace, NW6**

You will be blown away by the level of detail that has gone into refurbishing this home by the current owner. The property has three double bedrooms all with double glazed timber frame windows and bespoke wardrobes. The principle bedroom has a three piece bathroom.

The kitchen includes integrated Bosch appliances and it has been cleverly designed to create a bright and spacious feel from the XXL sky light and full width bi-fold doors leading onto the private garden. There is also a wet under-tile heating system throughout the apartment.