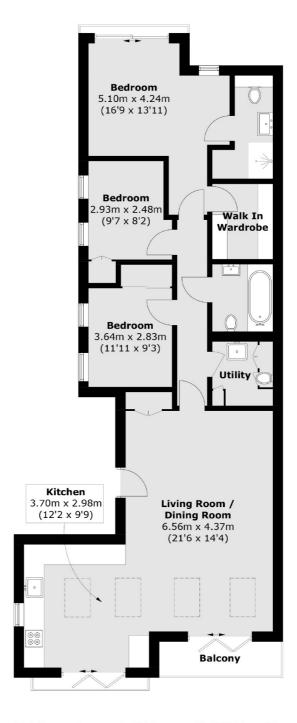

## **Features**

Three Bedrooms
Two Bathrooms + WC
Private Balcony
Walk In Wardrobe
Allocated Parking
Open Plan

West End Lane, NW6

## West End Lane, London, NW6

Total area (approx.): 97.8 sq. m (1,052.7 sq. ft) Balcony: 3.7 sq. m (39.8 sq. ft)

West Hampstead Sales

349 West End Lane

020 7644 9300

London

Sales

NW61LT