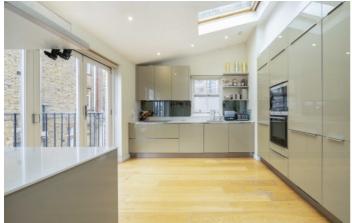

## West End Lane, NW6 £1,050,000

A bright and spacious three bedroom first floor apartment with allocated parking located in the heart of West Hampstead Village. The property has a private balcony and an open plan kitchen which is ideal for entertaining.

## **Features**

Three Bedrooms
Two Bathrooms + WC
Private Balcony
Walk In Wardrobe
Allocated Parking
Open Plan

West End Lane, NW6