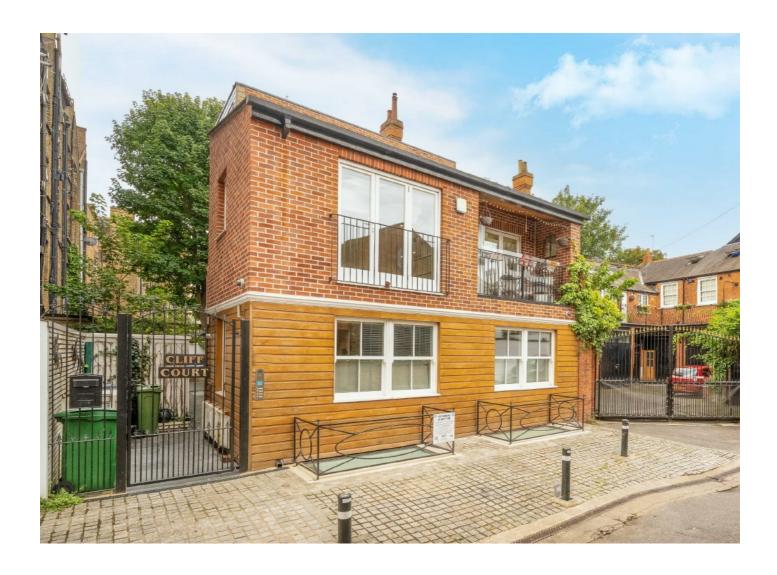

## West End Lane, NW6 £1,050,000

A bright and spacious three bedroom first floor apartment with allocated parking located in the heart of West Hampstead Village. The property has a private balcony and an open plan kitchen which is ideal for entertaining.

West Cottages is ideally located close to West Hampstead underground (Jubilee Line) and to the local amenities, leisure facilities and further transport links that West End Lane has to offer.

## **Features**

Three Bedrooms
Two Bathrooms + WC
Private Balcony
Walk In Wardrobe
Allocated Parking
Open Plan

West End Lane, NW6