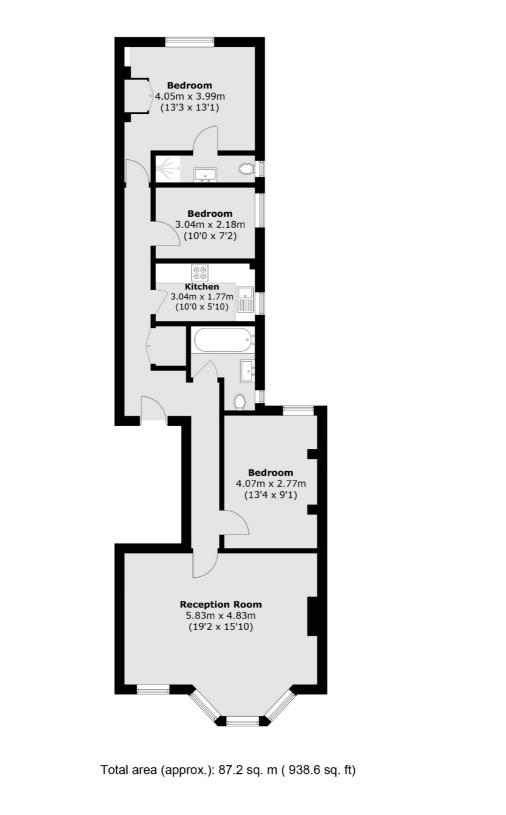

## Iverson Road, NW6 £569,950

This three bedroom flat is located on the first floor of this converted Victorian building and offers over 900 sq ft. The property will be sold with no onward chain.

Iverson Road is a popular residential street which provides easy access to the plethora of shops, bars and restaurants of trendy West End Lane and its versatile transport links (Jubilee Line, London Overground and Thameslink).

#### Features

Three Bedrooms Two Bathrooms Lateral Apartment No Onward Chain First Floor Separate Kitchen