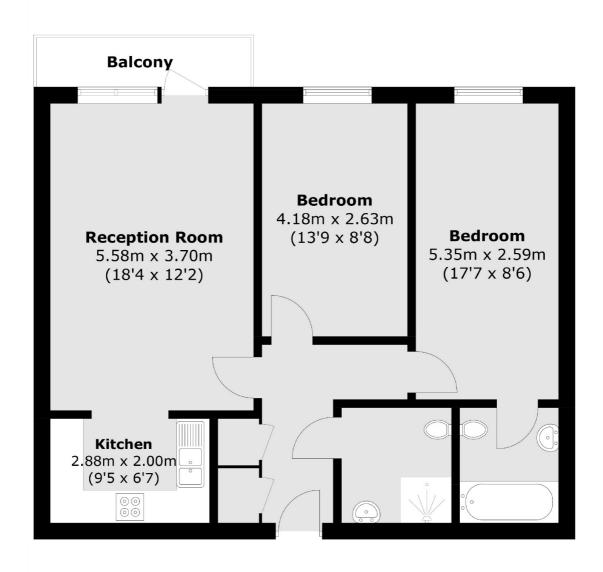

## Willesden Lane, NW6 £475,000

A well-proportioned two bedroom apartment, set on the second floor of this modern block. This property has an open plan kitchen/reception room, two bathrooms, a private balcony and a lift.

#### **Features**

Two Double Bedrooms
Two Bathrooms
Lift
Excellent Transport Links
Close to Amenities
Private Balcony

### **Second Floor**

West Hampstead Sales

349 West End Lane

020 7644 9300

London

Sales

NW61LT

Total area (approx.): 71.0 sq. m (764.2 sq. ft) Balcony: 3.5 sq. m (38 sq. ft)