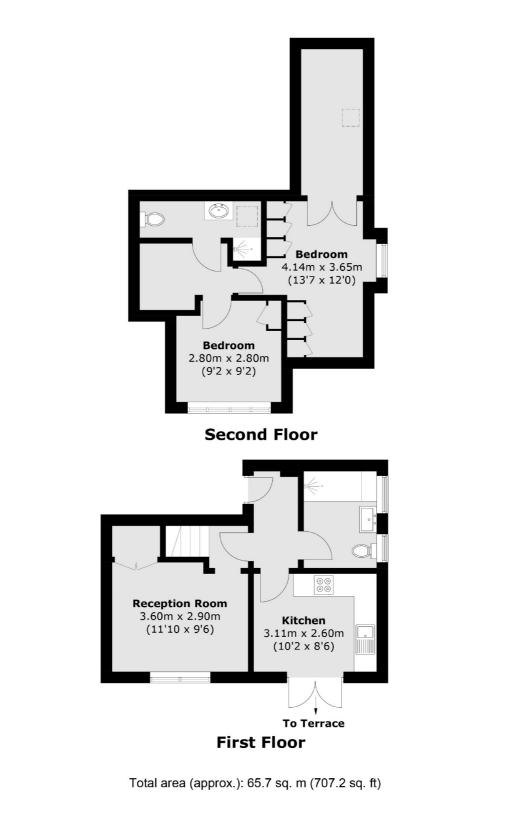

### Cricklewood Lane, NW2 £399,950

A two double bedroom flat with a large private terrace located on the top two floors of this semi detached house. The property benefits from off street parking and it will be sold with no onward chain.

#### Features

Two Bedrooms Semi Detached Large Private Terrace Top Floor Off Street Parking No Onward Chain