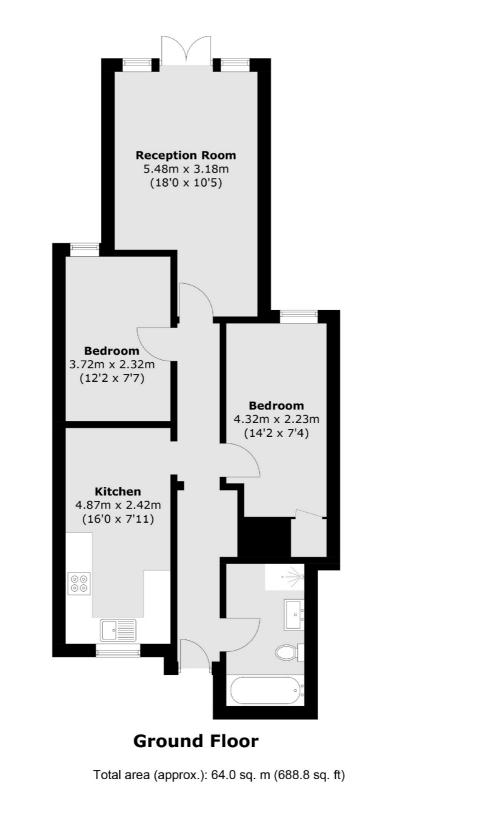

## Hendon Way, NW2 £419,950

This two bedroom ground floor flat has been recently refurbished by the current owner to a very high standard and has direct access to a large, quiet private garden. The property has a beautifully refurbished bathroom with a separate bath and shower.

## Features

Two Bedrooms Private Garden Fully Refurbished Off Street Parking Share Of Freehold No Onward Chain

Hendon Way, NW2