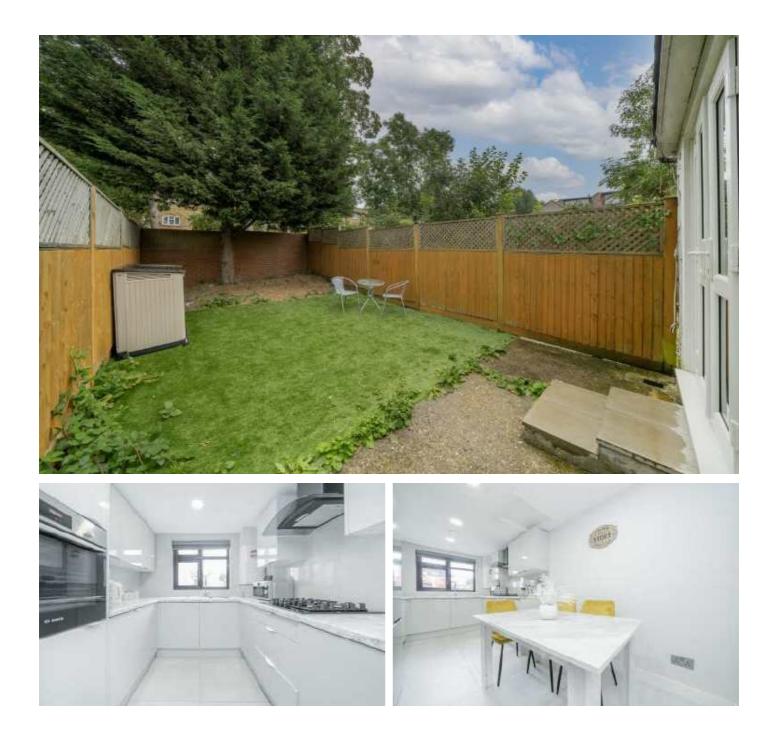

## Hendon Way, NW2 £419,950

This two bedroom ground floor flat has been recently refurbished by the current owner to a very high standard and has direct access to a large, quiet private garden. The property has a beautifully refurbished bathroom with a separate bath and shower.

## Features

Two Bedrooms Private Garden Fully Refurbished Off Street Parking Share Of Freehold No Onward Chain

Hendon Way, NW2