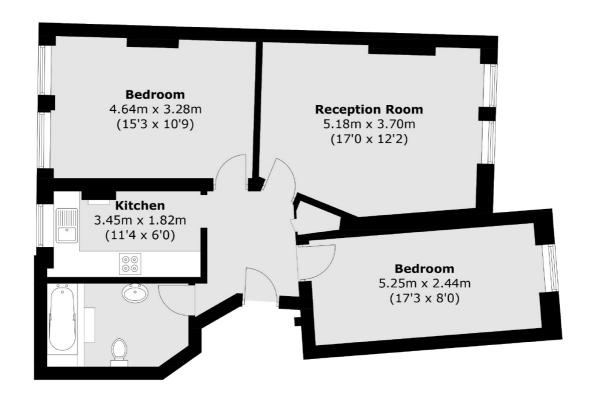

## Kings Gardens, NW6 £700,000

A spacious two bedroom apartment located on the ground floor of this popular mansion block. The property has a share of freehold, on site porter and will be sold with no onward chain.

## **Features**

Two Double Bedrooms Ground Floor High Ceilings Communal Gardens Separate Kitchen No Onward Chain

## Kings Gardens, London, NW6

Total area (approx.): 71.1 sq. m (765.3 sq. ft)

West Hampstead Sales

349 West End Lane

020 7644 9300

London

Sales

NW61LT