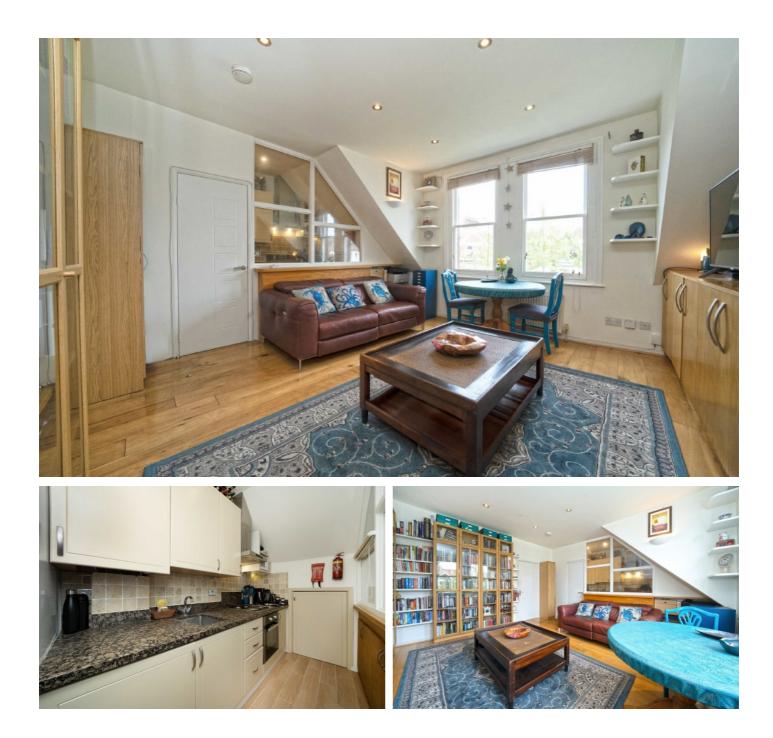

### Buckley Road, NW6 £549,950

This spacious three bedroom flat is located on the second and third floors of this Victorian building and offers over 900 sq ft. The property has two bathrooms and has a share of freehold.

#### Features

Three Bedrooms Share Of Freehold Victorian Building Duplex Apartment Two Bathrooms Close To Station