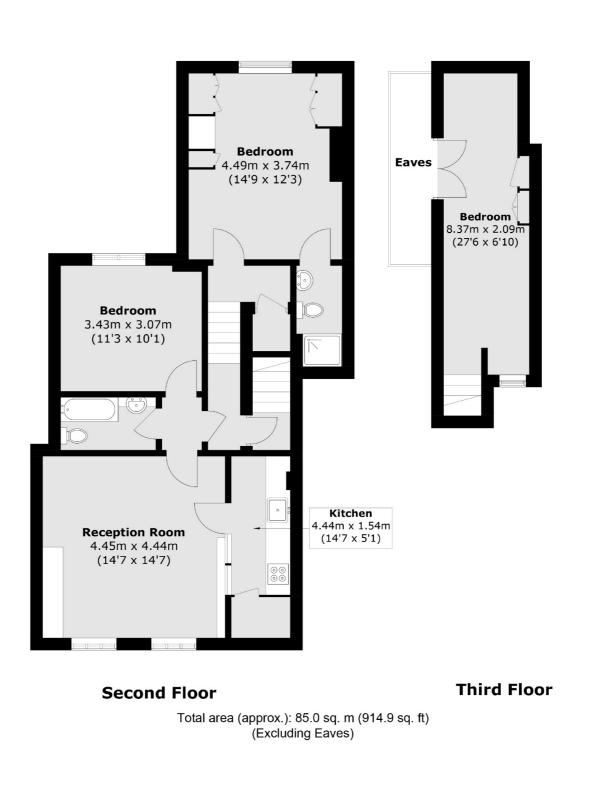

### Buckley Road, NW6 £549,950

This spacious three bedroom flat is located on the second and third floors of this Victorian building and offers over 900 sq ft. The property has two bathrooms and has a share of freehold.

#### Features

Three Bedrooms Share Of Freehold Victorian Building Duplex Apartment Two Bathrooms Close To Station