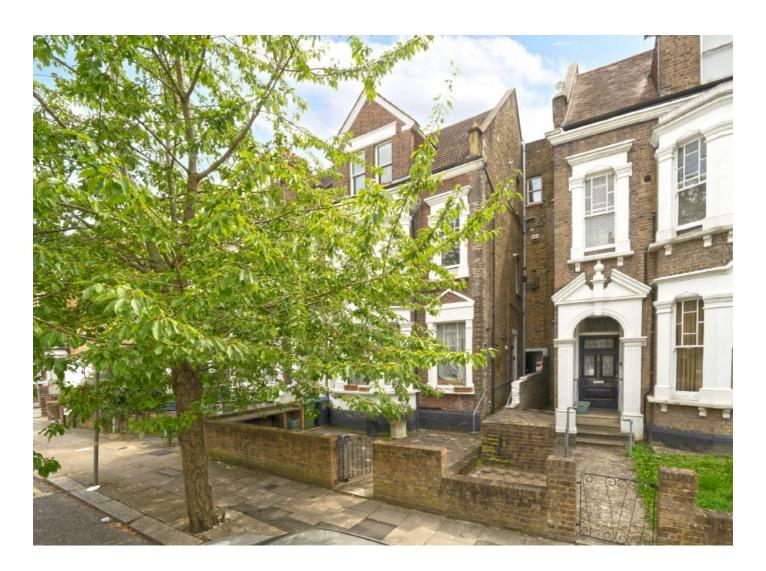

### Buckley Road, NW6 £549,950

This spacious three bedroom flat is located on the second and third floors of this Victorian building and offers over 900 sq ft. The property has two bathrooms and has a share of freehold.

Buckley Road is ideally located close to the numerous shops, cafés and restaurants of Queens Park's Salusbury Road. Excellent transport links include both Brondesbury Park and Brondesbury overground stations and Kilburn underground.