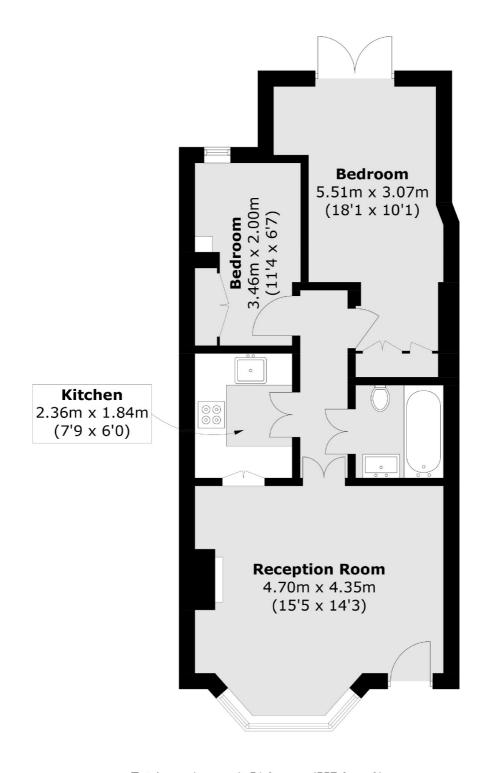

## Lowfield Road, London, NW6

Total area (approx.): 51.8 sq. m (557.6 sq. ft)

West Hampstead Sales

349 West End Lane

020 7644 9300

London

Sales

NW61LT