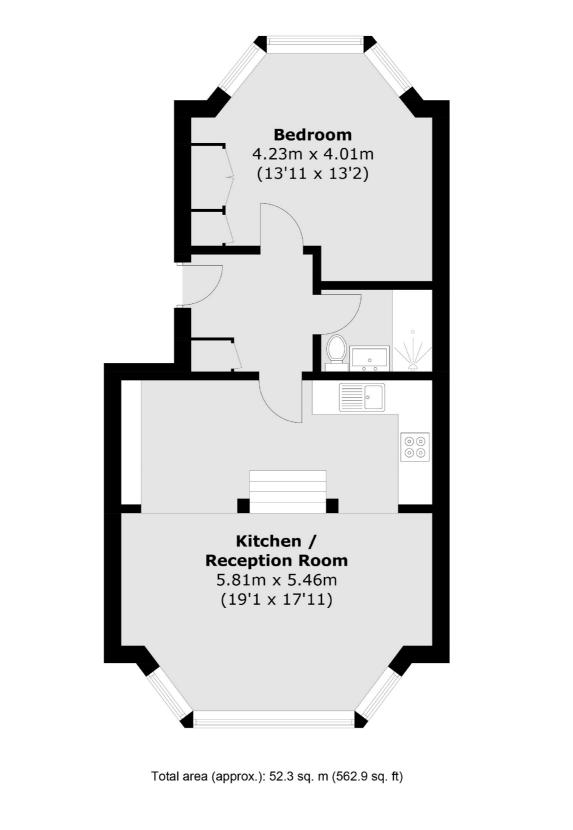

### Fairhazel Gardens, NW6 £610,000

A spacious one bedroom apartment set on the raised ground floor of this Victorian house. This property has a private garden, open plan kitchen/ living space and has plenty of storage throughout.

#### Features

One Bedroom Private Garden Raised Ground Floor Victorian Features Access to Communal Gardens Open Plan Kitchen/ Reception