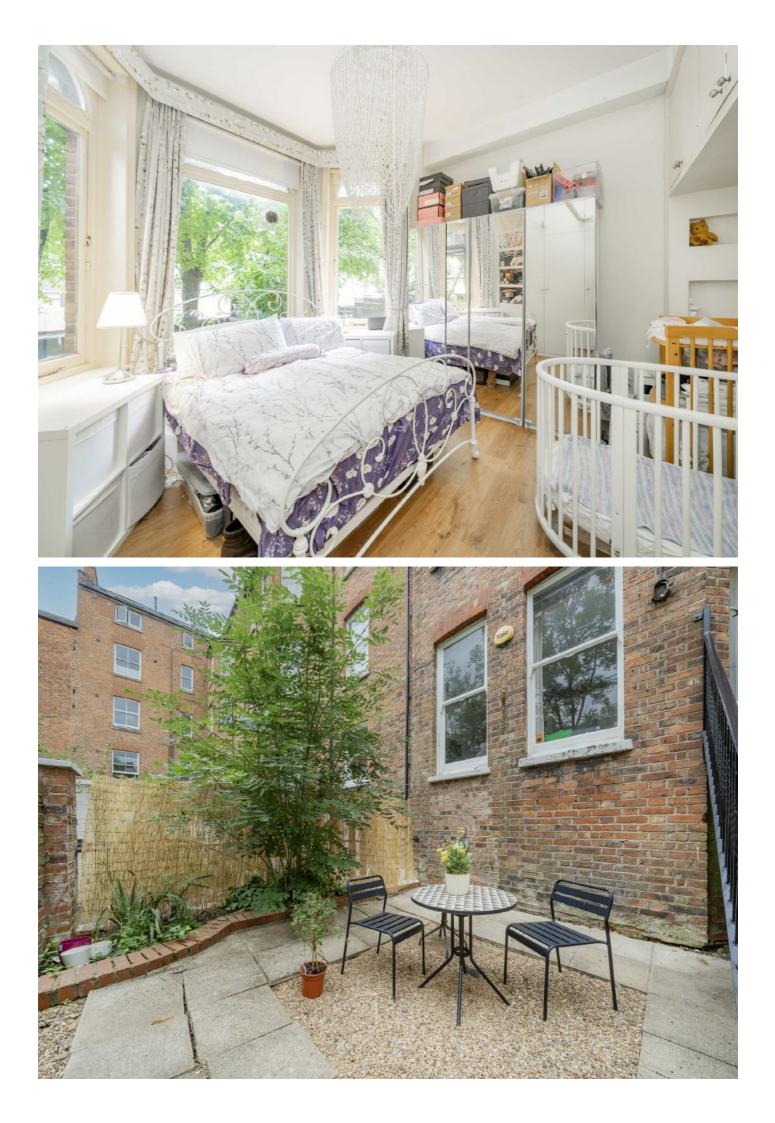

### Fairhazel Gardens, NW6 £610,000

A spacious one bedroom apartment set on the raised ground floor of this Victorian house. This property has a private garden, open plan kitchen/ living space and has plenty of storage throughout.

#### Features

One Bedroom Private Garden Raised Ground Floor Victorian Features Access to Communal Gardens Open Plan Kitchen/ Reception