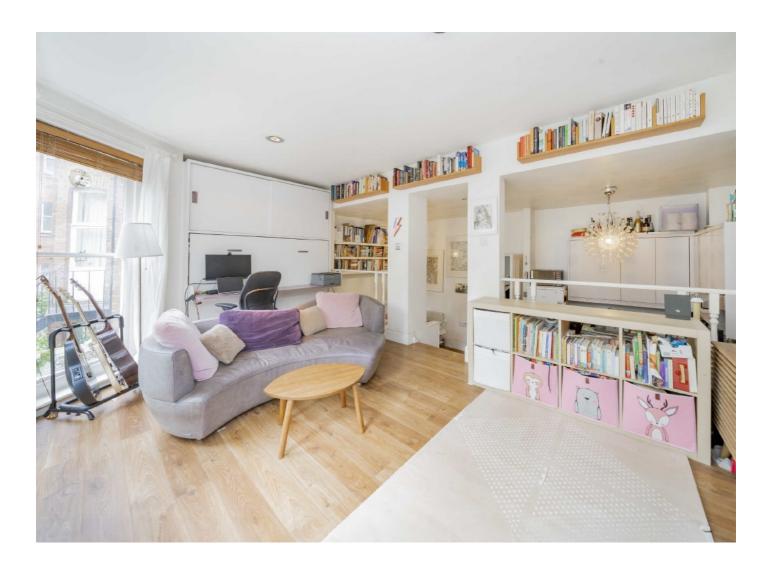

### Fairhazel Gardens, NW6 £610,000

A spacious one bedroom apartment set on the raised ground floor of this Victorian house. This property has a private garden, open plan kitchen/ living space and has plenty of storage throughout.

#### Features

One Bedroom Private Garden Raised Ground Floor Victorian Features Access to Communal Gardens Open Plan Kitchen/ Reception