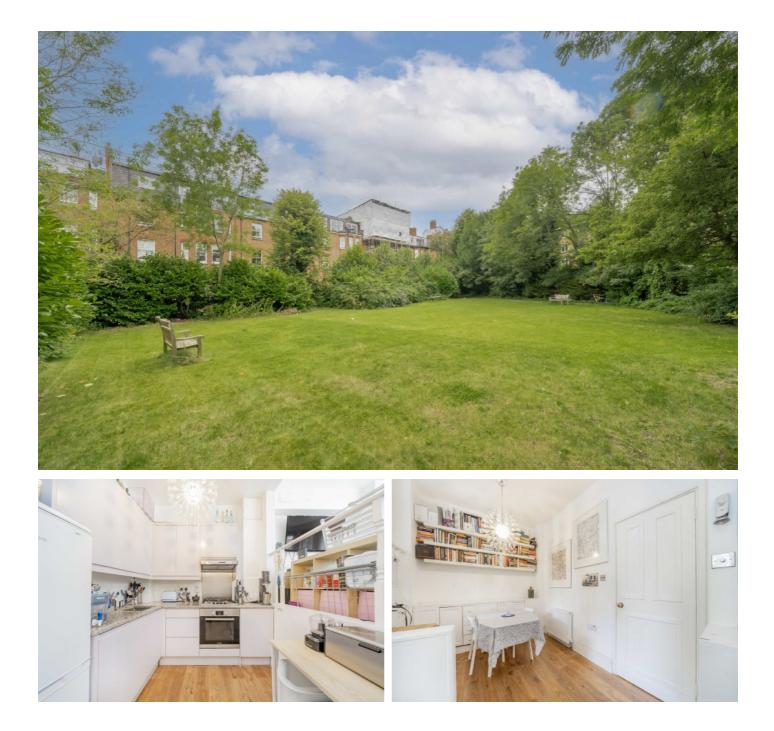

### Fairhazel Gardens, NW6 £610,000

A spacious one bedroom apartment set on the raised ground floor of this Victorian house. This property has a private garden, open plan kitchen/ living space and has plenty of storage throughout.

#### Features

One Bedroom Private Garden Raised Ground Floor Victorian Features Access to Communal Gardens Open Plan Kitchen/ Reception