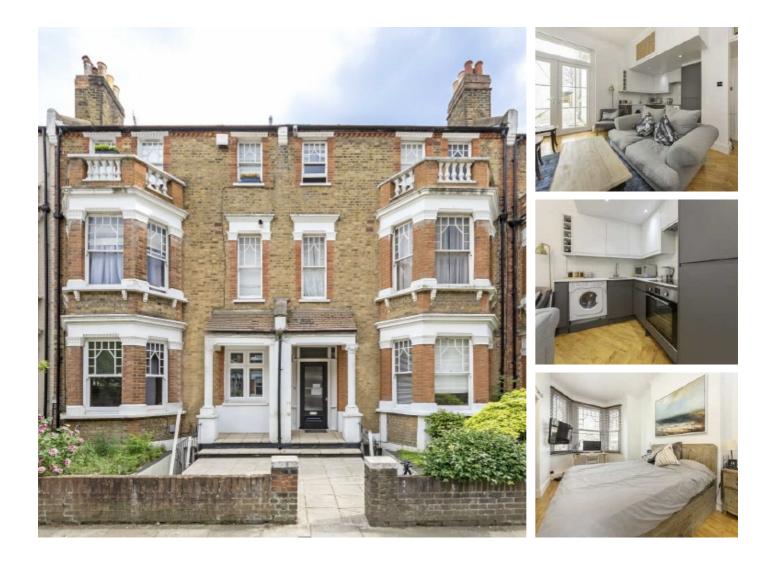

## Gondar Gardens, NW6 £499,950

A rare opportunity to purchase a one bedroom Victorian conversion with direct access to a private 120ft southfacing garden. The property has a share of freehold and will be sold with no onward chain.

Gondar Gardens is a quiet residential street and is moments from the wealth of shops, bars and restaurants along West End Lane with multiple transport links to Central London.

### Features

Newly Refurbished Private South-Facing Garden Share Of Freehold Study Ample Storage No Upper Chain