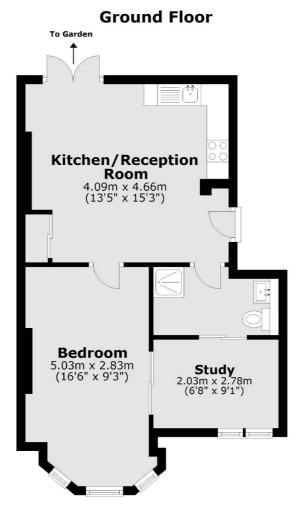

### Gondar Gardens, London, NW6

Total area: approx. 43.7 sq. metres (470.4 sq. feet)

West Hampstead Sales 349 West End Lane London NW6 1LT Sales 020 7644 9300 Energy Rating: D. We aim to make our particulars both accurate and reliable. However they are not guaranteed; nor do they form part of an offer or contract. If you require clarification on any points then please contact us, especially if you're traveling some distance to view. Please note that appliances and heating systems have not been tested and therefore no warranties can be given as to their good working order.