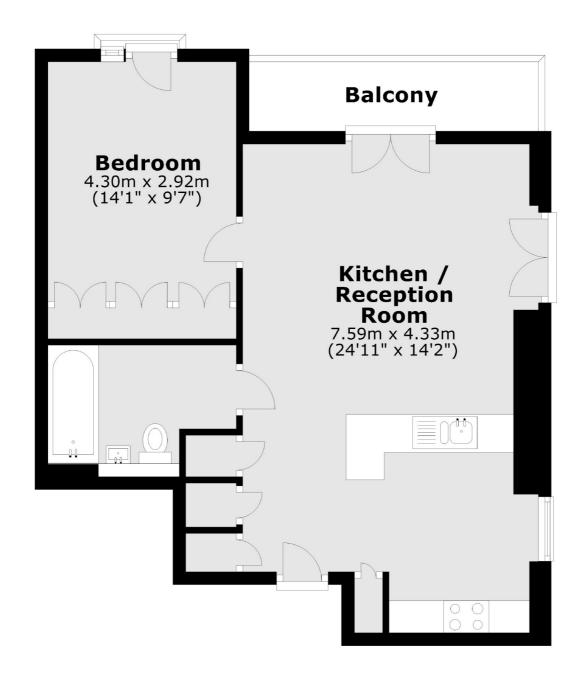

## Heritage Lane, London, NW6

Total area: approx. 53.8 sq. metres (578.7 sq. feet)

West Hampstead Sales

349 West End Lane

London

Sales

NW6 1LT

020 7644 9300