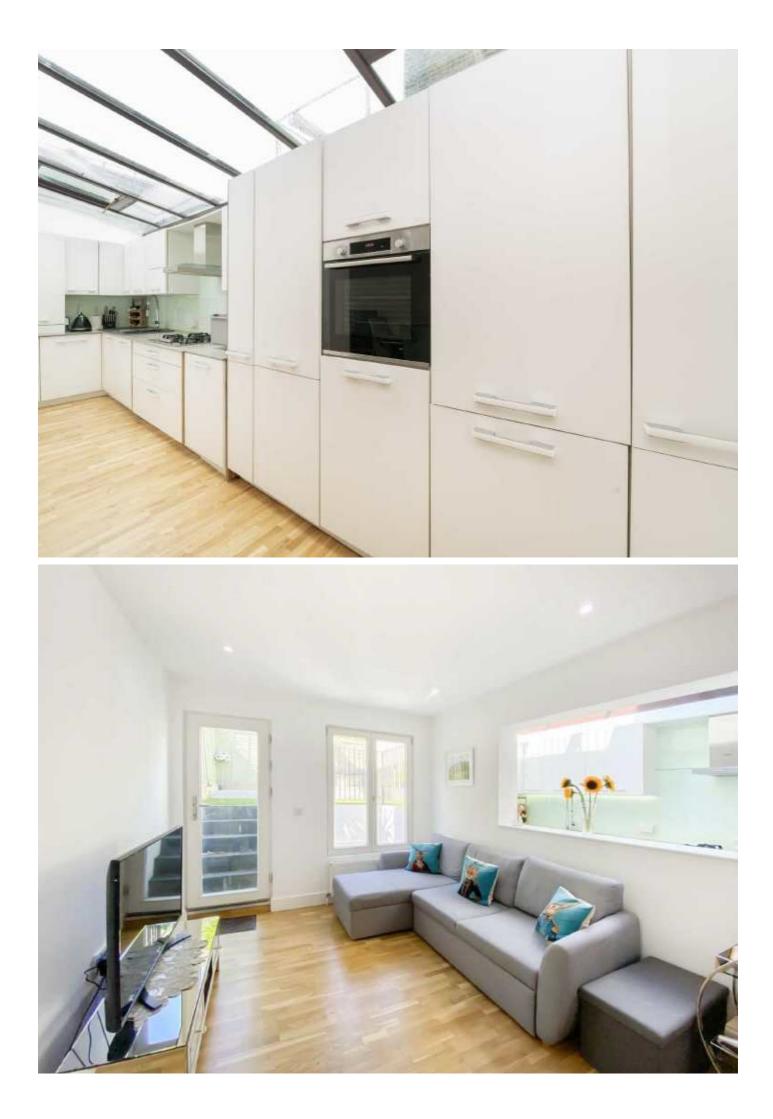

## Sherriff Road, NW6

This very modern 2-bedroom split level flat with both a garden and a terrace is a rare find in West Hampstead. It is share of freehold and comes to the market chain free. The flat has a bright and spacious open-plan kitchen/ lounge, two ensuite bedrooms, and an additional WC. The large master bedroom has a walk-in wardrobe, which can also be used as a study space or third bedroom/nursery.