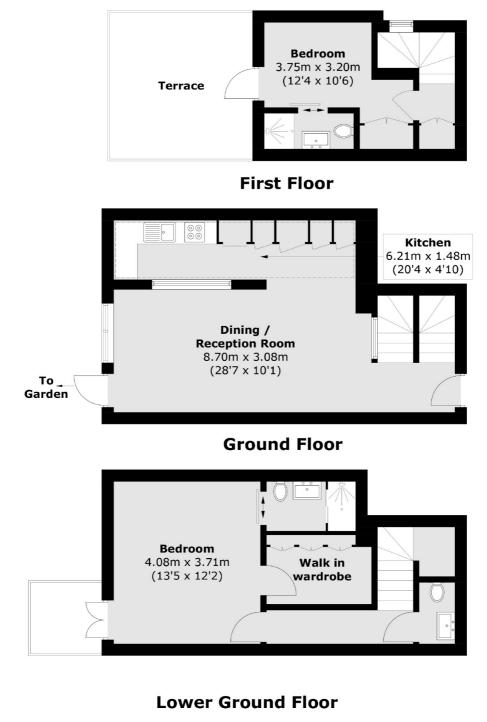

## Sherriff Road, NW6

This very modern 2-bedroom split level flat with both a garden and a terrace is a rare find in West Hampstead. It is share of freehold and comes to the market chain free. The flat has a bright and spacious open-plan kitchen/ lounge, two ensuite bedrooms, and an additional WC. The large master bedroom has a walk-in wardrobe, which can also be used as a study space or third bedroom/nursery.

## Sherriff Road, London, NW6

Total area (approx.): 84.7 sq. m (911.6 sq. ft) Terrace (approx.): 13.3 sq. m (143.2 sq. ft)

West Hampstead Sales 349 West End Lane London NW6 1LT Sales 020 7644 9300 Energy Rating: D. We aim to make our particulars both accurate and reliable. However they are not guaranteed; nor do they form part of an offer or contract. If you require clarification on any points then please contact us, especially if you're traveling some distance to view. Please note that appliances and heating systems have not been tested and therefore no warranties can be given as to their good working order.