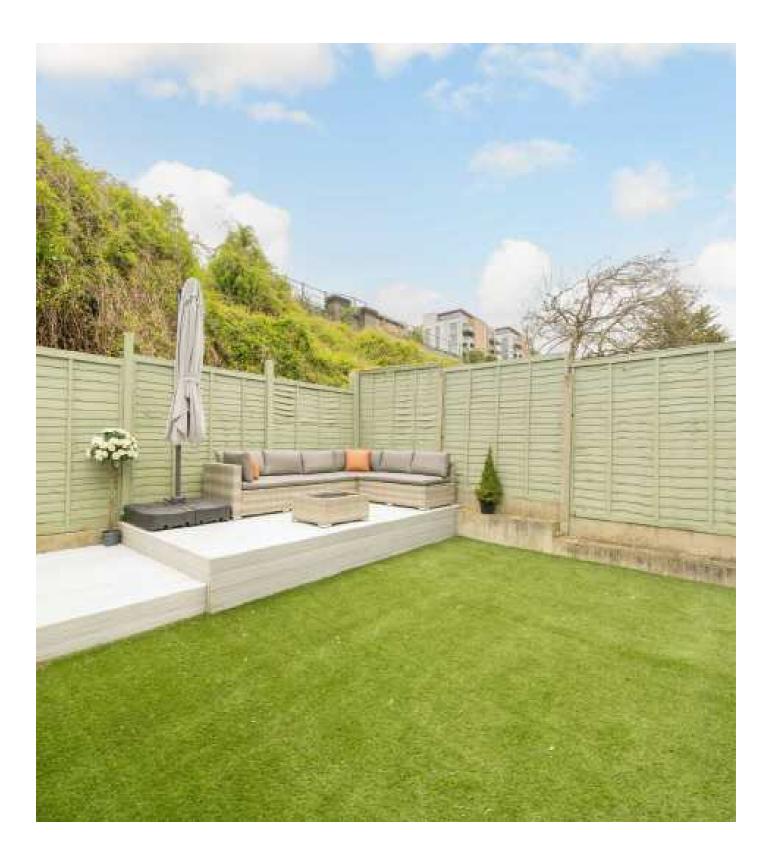

## Sherriff Road, NW6

This very modern 2-bedroom split level flat with both a garden and a terrace is a rare find in West Hampstead. It is share of freehold and comes to the market chain free. The flat has a bright and spacious open-plan kitchen/ lounge, two ensuite bedrooms, and an additional WC. The large master bedroom has a walk-in wardrobe, which can also be used as a study space or third bedroom/nursery.

## Features

Private Garden and Terrace Two Bedrooms Walk-in Wardrobe/Study Two Bathrooms plus W/C Excellent Transport Links Share Of Freehold