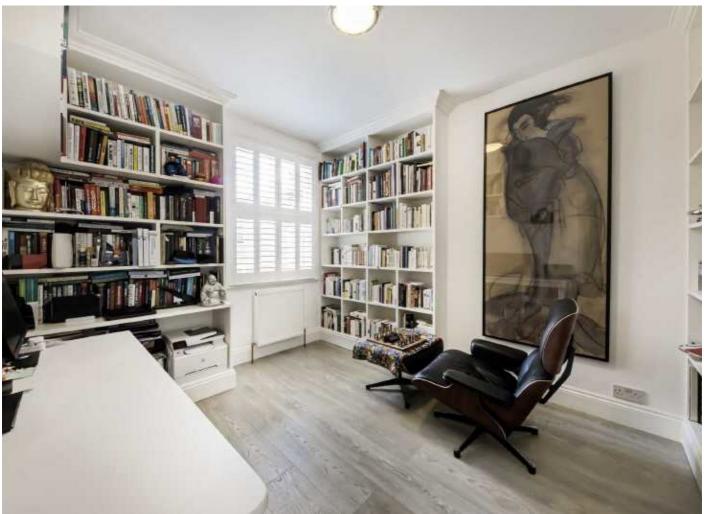

As you walk through the front door you will notice the period features which continue throughout the house. There is a very grand double reception room with a fireplace, a bay window and a door leading out to the patio garden. You will also find the kitchen to the rear of the house with alternative access onto the garden.