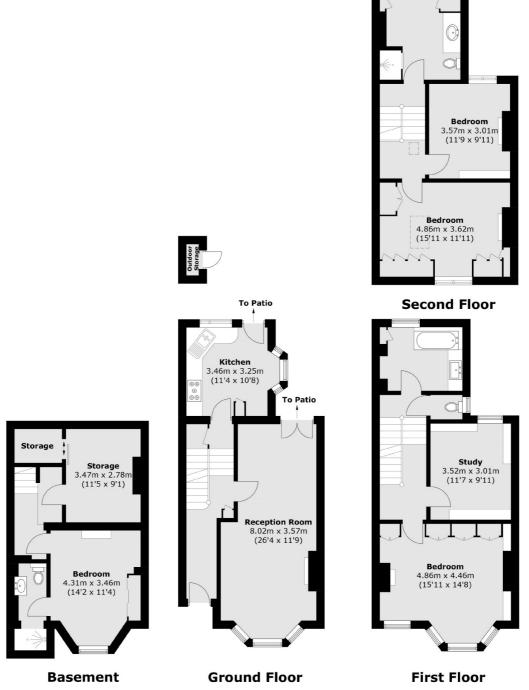

As you walk through the front door you will notice the period features which continue throughout the house. There is a very grand double reception room with a fireplace, a bay window and a door leading out to the patio garden. You will also find the kitchen to the rear of the house with alternative access onto the garden.

There is a double bedroom on the first floor which is currently being used as a study, a principal bedroom with a bay window, built-in wardrobes and a family bathroom. There are two more double bedrooms on the second floor, one with built-in wardrobes and a bathroom. You will find a further en suite double bedroom on the lower ground floor, with a large storage cupboard.

## Dynham Road, London, NW6

Total area (approx.): 178.1 sq. m (1,917.0 sq. ft) (Including Basement) Outdoor Storage area : 0.6 sq. m (6.4 sq. ft)

Energy Rating: D. We aim to make our particulars both accurate and reliable. However they are not guaranteed; nor do they form part of an offer or contract. If you require clarification on any points then please contact us, especially if you're traveling some distance to view. Please note that appliances and heating systems have not been tested and therefore no warranties can be given as to their good working order.