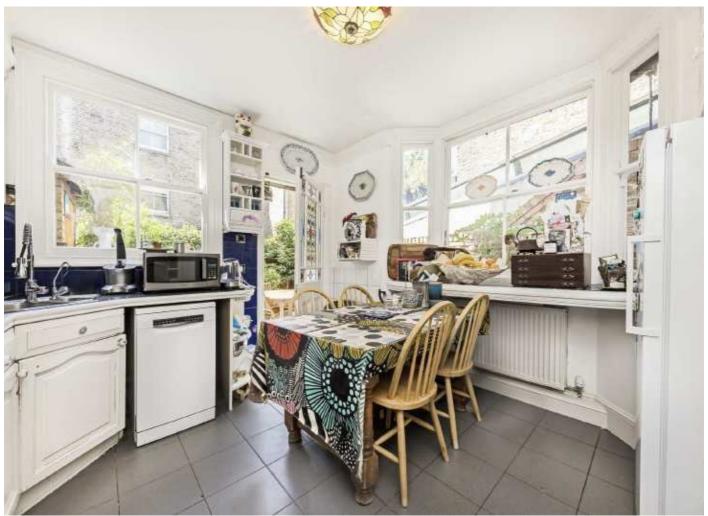

As you walk through the front door you will notice the period features which continue throughout the house. There is a very grand double reception room with a fireplace, a bay window and a door leading out to the patio garden. You will also find the kitchen to the rear of the house with alternative access onto the garden.