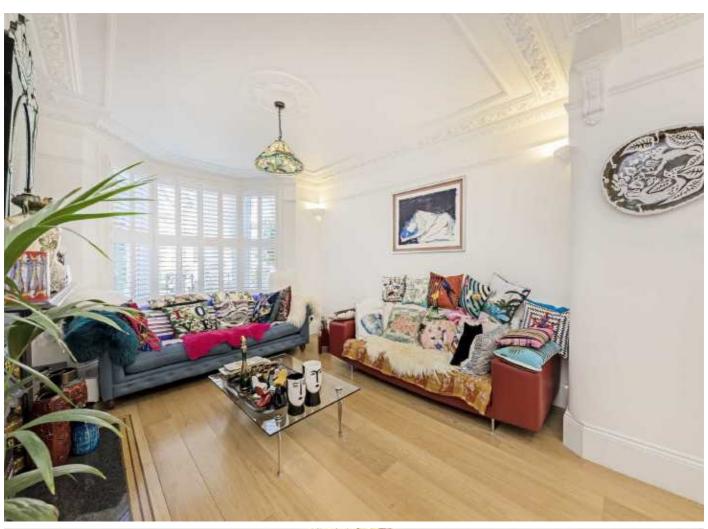

As you walk through the front door you will notice the period features which continue throughout the house. There is a very grand double reception room with a fireplace, a bay window and a door leading out to the patio garden. You will also find the kitchen to the rear of the house with alternative access onto the garden.

## **Features**

Five Bedrooms
Double Reception Room
Open Fireplace
Period Features
South Facing Garden
No Onward Chain