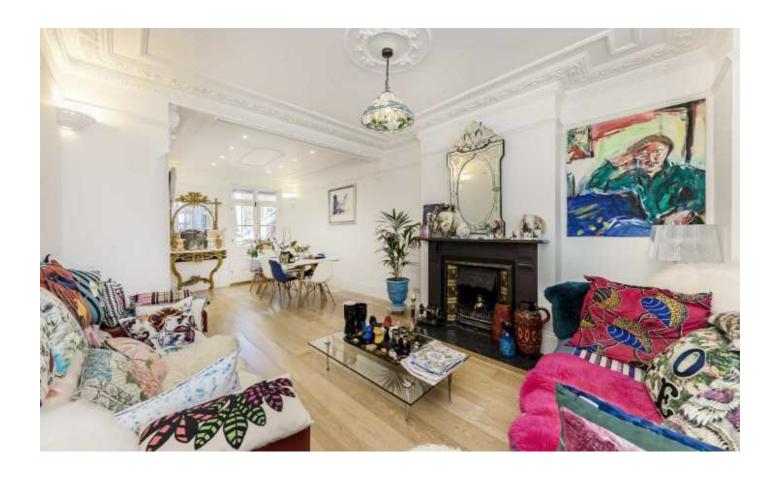

As you walk through the front door you will notice the period features which continue throughout the house. There is a very grand double reception room with a fireplace, a bay window and a door leading out to the patio garden. You will also find the kitchen to the rear of the house with alternative access onto the garden.

## **Features**

Five Bedrooms
Double Reception Room
Open Fireplace
Period Features
South Facing Garden
No Onward Chain