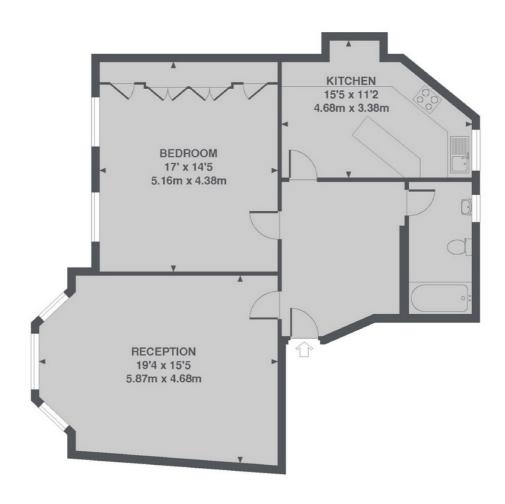

## Cannon Hill, London, NW6

TOTAL APPROX. FLOOR AREA 837 SQ. FT. (77.7 SQ. M.)

West Hampstead Sales

349 West End Lane

020 7644 9300

London

Sales

NW61LT