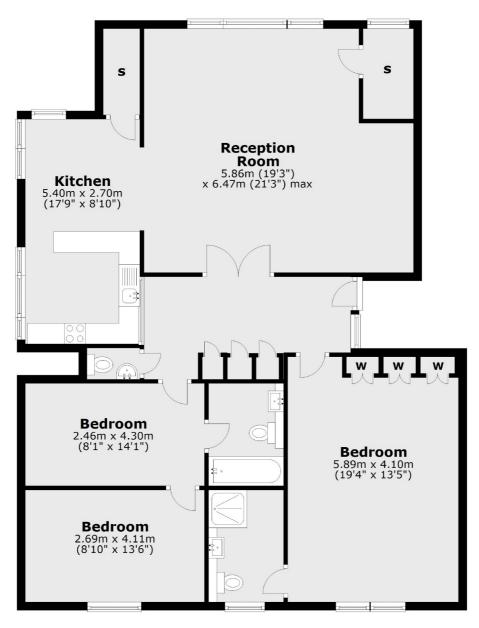

#### Features

Three Bedrooms
Two En Suite Bathrooms
Stunning Reception
Top Floor
1350 Sq Ft
Communal Garden

#### **Third Floor**

Total area: approx. 125.6 sq. metres (1351.9 sq. feet)