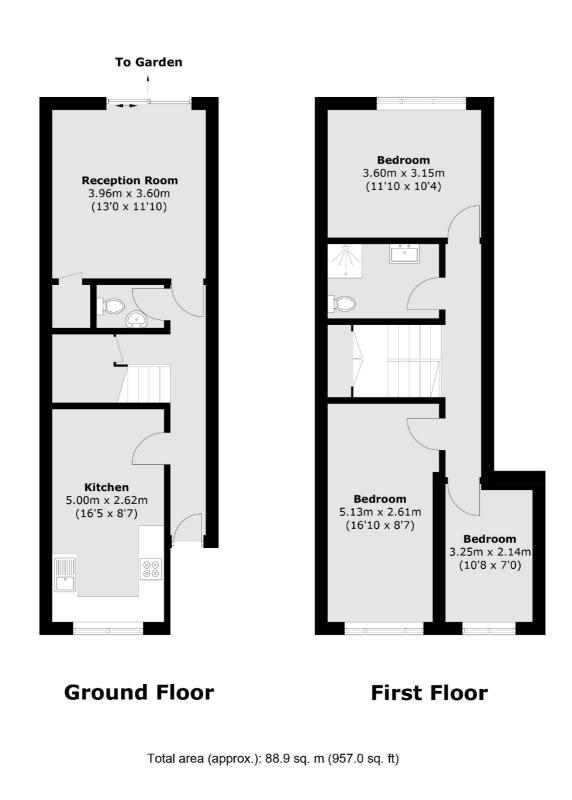

## **Dyne Road, NW6** £475,000

This three bedroom flat is located on the ground and first floor of this purpose built block and has direct access to a private garden. The property offers over 950 sq, ft and will be sold with no onward chain.

### Features

Three Bedrooms Split Level Private Garden Residents Parking Close To Station No Onward Chain