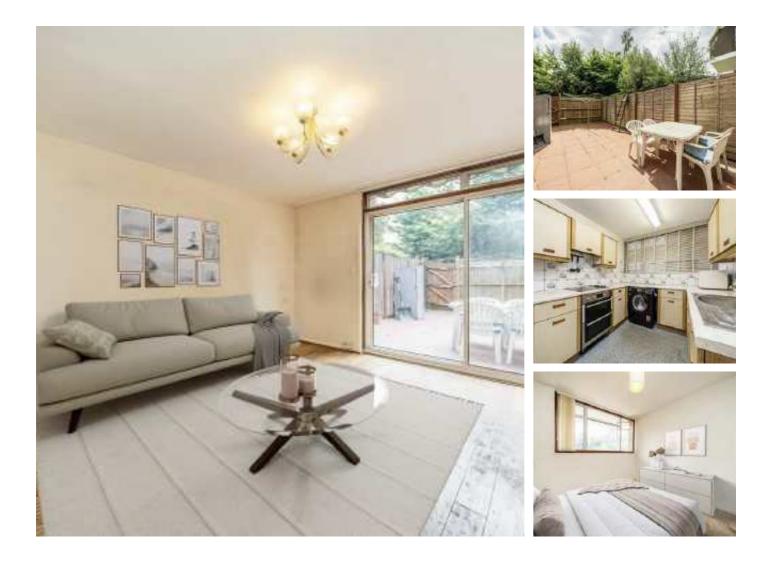

## **Dyne Road, NW6** £475,000

This three bedroom flat is located on the ground and first floor of this purpose built block and has direct access to a private garden. The property offers over 950 sq, ft and will be sold with no onward chain.

Dyne Road is near to the numerous shops, cafés and restaurants of Queens Park's Salusbury Road. Excellent transport links include both Brondesbury Park and Brondesbury Overground stations and Kilburn underground

### Features

Three Bedrooms Split Level Private Garden Residents Parking Close To Station No Onward Chain