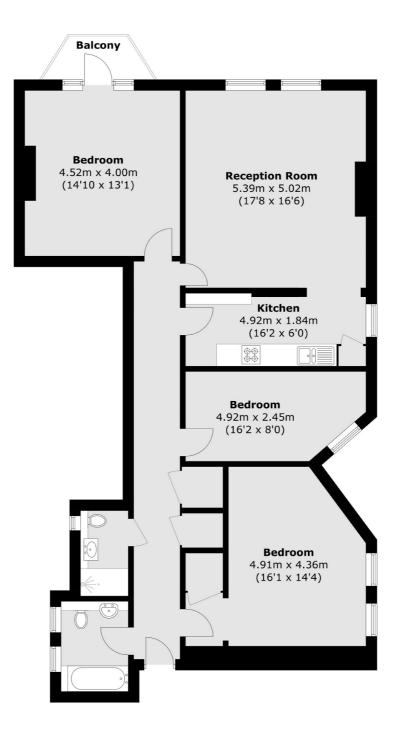

## Kings Gardens, London, NW6

Total area (approx.): 115.6 sq. m (1,244.3 sq. ft) Balcony: 2.8 sq. m (30.1 sq. ft)

West Hampstead Sales 349 West End Lane London NW6 1LT Sales 020 7644 9300 Energy Rating: C. We aim to make our particulars both accurate and reliable. However they are not guaranteed; nor do they form part of an offer or contract. If you require clarification on any points then please contact us, especially if you're traveling some distance to view. Please note that appliances and heating systems have not been tested and therefore no warranties can be given as to their good working order.