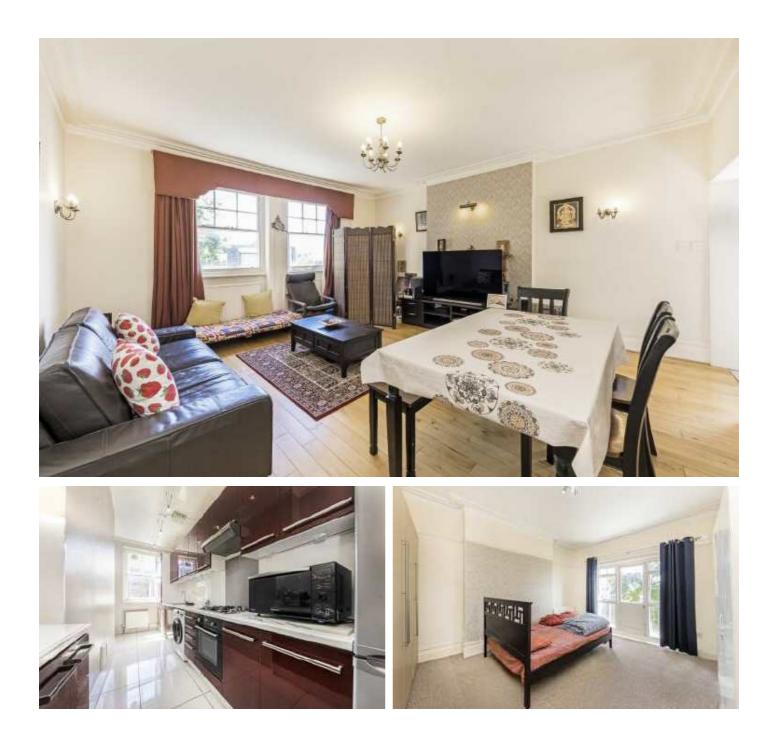

## Kings Gardens, NW6 £950,000

A well proportioned three bedroom apartment set within this attractive mansion block. This property has two bathrooms, a semi open plan kitchen/ reception room and a private balcony.

## Features

Three Double Bedrooms Two Bathrooms Private Balcony Mansion Block Excellent Transport Links Porter

Kings Gardens, NW6