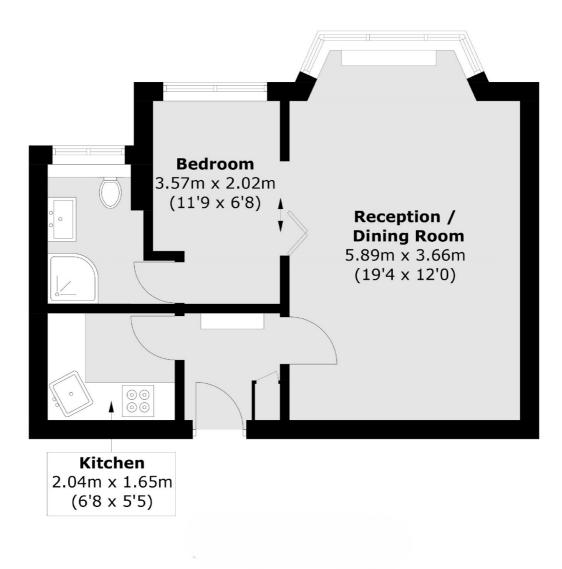

## Finchley Road, NW3 £390,000

This well-proportioned one bedroom apartment is conveniently located on Finchley Road. It offers a separate kitchen with integrated appliances and a generously sized reception room with space to dine.

### Finchley Road, London, NW3

Total area (approx.):38.4 sq. m (413.3 sq. ft)

West Hampstead Sales 349 West End Lane London NW6 1LT Sales 020 7644 9300 Energy Rating: D. We aim to make our particulars both accurate and reliable. However they are not guaranteed; nor do they form part of an offer or contract. If you require clarification on any points then please contact us, especially if you're traveling some distance to view. Please note that appliances and heating systems have not been tested and therefore no warranties can be given as to their good working order.