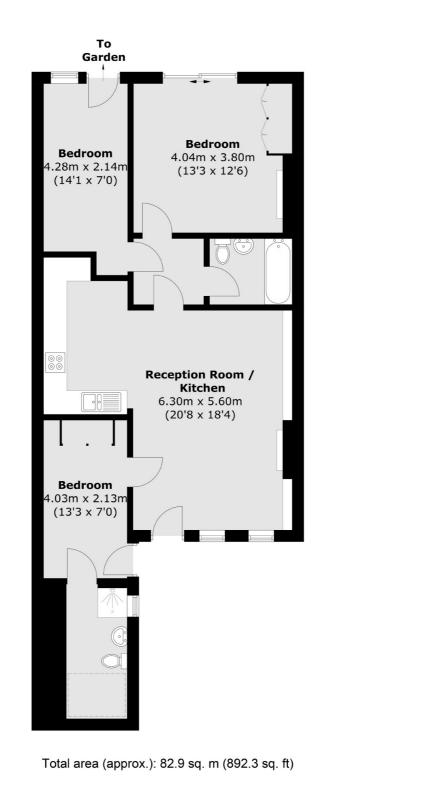

### Birchington Road, NW6 £699,995

This three bedroom two bathroom apartment boasts a substantial secluded garden, open plan living and is set within a Victorian house. This property has a share of the freehold and lots of Victorian Features.

#### Features

Three Double Bedrooms Private Garden Share Of Freehold Two bathrooms Victorian Features Excellent Transport Links