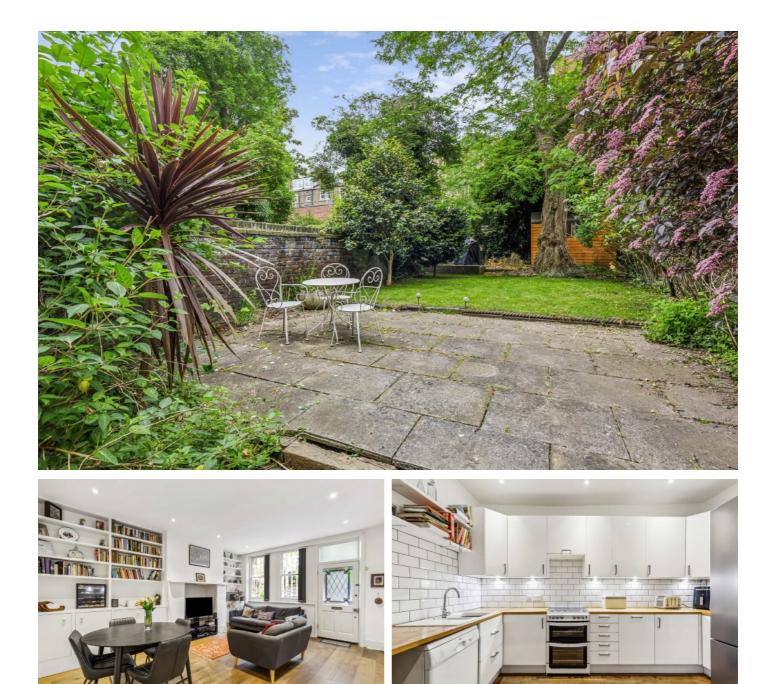

### Birchington Road, NW6 £699,995

This three bedroom two bathroom apartment boasts a substantial secluded garden, open plan living and is set within a Victorian house. This property has a share of the freehold and lots of Victorian Features.

#### Features

Three Double Bedrooms Private Garden Share Of Freehold Two bathrooms Victorian Features Excellent Transport Links